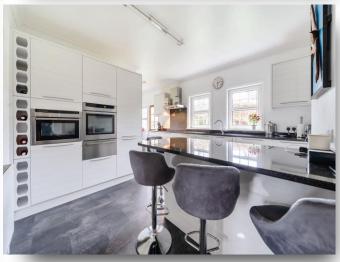

## 212 Courthouse Road, Maidenhead

Situated on a corner plot is this spacious detached character home, with over 2000sqft of accommodation this generous sized property oozes a great blend of period features and modern comforts including solar panels. Well balanced over two floors the ground floor has four reception rooms, a kitchen breakfast room, utility and garage access, upstairs there are four bedrooms with a stunning en-suite in the principal bedroom. A fantastic rear garden with a patio and decking area then leading to a well-manicured lawn with multiple sheds and outbuilding, to the front there is a block paved driveway for multiple cars and access to the garage. Available with **NO CHAIN**.