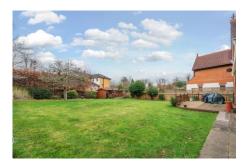

## 212 Courthouse Road, Maidenhead

Situated on a corner plot is this spacious detached character home, with over 2000sqft of accommodation this generous sized property oozes a great blend of period features and modern comforts including solar panels. Well balanced over two floors the ground floor has four reception rooms, a kitchen breakfast room, utility and garage access, upstairs there are four bedrooms with a stunning en-suite in the principal bedroom. A fantastic rear garden with a patio and decking area then leading to a well-manicured lawn with multiple sheds and outbuilding, to the front there is a block paved driveway for multiple cars and access to the garage. Available with **NO CHAIN**.

## 212 Courthouse Road, Maidenhead

- NO CHAIN
- **OVER 2000 SQFT OF ACCOMMODATION**
- CHARACTER HOME
- WELL PRESENTED
- **CORNER PLOT**
- **SOLAR PANELS**
- **GARAGE**

Property Ref:

MHD121050 - 0004

- FOUR RECEPTION ROOMS
- DRIVEWAY PARKING FOR MULTIPLE CARS