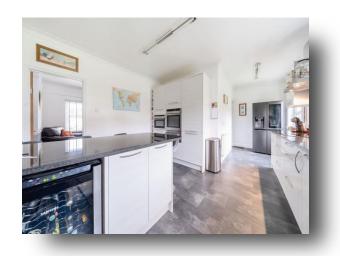

## 212 Courthouse Road, Maidenhead

Situated on a corner plot is this spacious detached character home, with over 2000sqft of accommodation this generous sized property oozes a great blend of period features and modern comforts including solar panels. Well balanced over two floors the ground floor has four reception rooms, a kitchen breakfast room, utility and garage access, upstairs there are four bedrooms with a stunning en-suite in the principal bedroom. A fantastic rear garden with a patio and decking area then leading to a well-manicured lawn with multiple sheds and outbuilding, to the front there is a block paved driveway for multiple cars and access to the garage. Available with **NO CHAIN**.