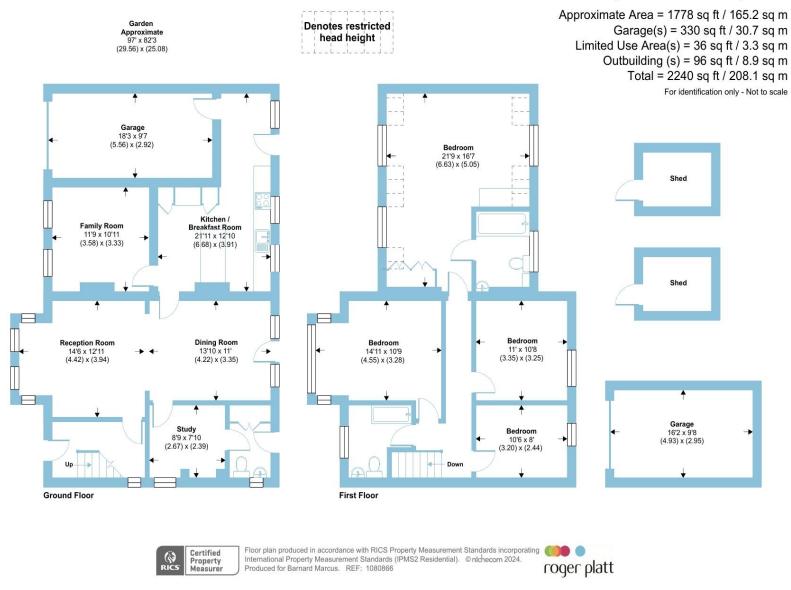

## 212 Courthouse Road, Maidenhead

Situated on a corner plot is this spacious detached character home, with over 2000sqft of accommodation this generous sized property oozes a great blend of period features and modern comforts including solar panels. Well balanced over two floors the ground floor has four reception rooms, a kitchen breakfast room, utility and garage access, upstairs there are four bedrooms with a stunning en-suite in the principal bedroom. A fantastic rear garden with a patio and decking area then leading to a well-manicured lawn with multiple sheds and outbuilding, to the front there is a block paved driveway for multiple cars and access to the garage. Available with **NO CHAIN**.

## 212 Courthouse Road, Maidenhead

- NO CHAIN
- **OVER 2000 SQFT OF ACCOMMODATION**
- CHARACTER HOME
- WELL PRESENTED
- **CORNER PLOT**
- **SOLAR PANELS**
- **GARAGE**

Property Ref:

MHD121050 - 0004

- FOUR RECEPTION ROOMS
- DRIVEWAY PARKING FOR MULTIPLE CARS