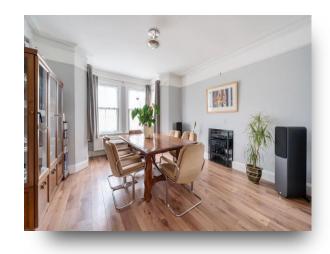

## 212 Courthouse Road, Maidenhead

Situated on a corner plot is this spacious detached character home, with over 2000sqft of accommodation this generous sized property oozes a great blend of period features and modern comforts including solar panels. Well balanced over two floors the ground floor has four reception rooms, a kitchen breakfast room, utility and garage access, upstairs there are four bedrooms with a stunning en-suite in the principal bedroom. A fantastic rear garden with a patio and decking area then leading to a well-manicured lawn with multiple sheds and outbuilding, to the front there is a block paved driveway for multiple cars and access to the garage. Available with **NO CHAIN**.

## 212 Courthouse Road, Maidenhead

- NO CHAIN
- **OVER 2000 SQFT OF ACCOMMODATION**
- CHARACTER HOME
- WELL PRESENTED
- **CORNER PLOT**
- **SOLAR PANELS**
- **GARAGE**

Property Ref:

MHD121050 - 0004

- FOUR RECEPTION ROOMS
- DRIVEWAY PARKING FOR MULTIPLE CARS