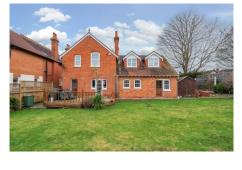

## 212 Courthouse Road, Maidenhead

Situated on a corner plot is this spacious detached character home, with over 2000sqft of accommodation this generous sized property oozes a great blend of period features and modern comforts including solar panels. Well balanced over two floors the ground floor has four reception rooms, a kitchen breakfast room, utility and garage access, upstairs there are four bedrooms with a stunning en-suite in the principal bedroom. A fantastic rear garden with a patio and decking area then leading to a well-manicured lawn with multiple sheds and outbuilding, to the front there is a block paved driveway for multiple cars and access to the garage. Available with **NO CHAIN**.