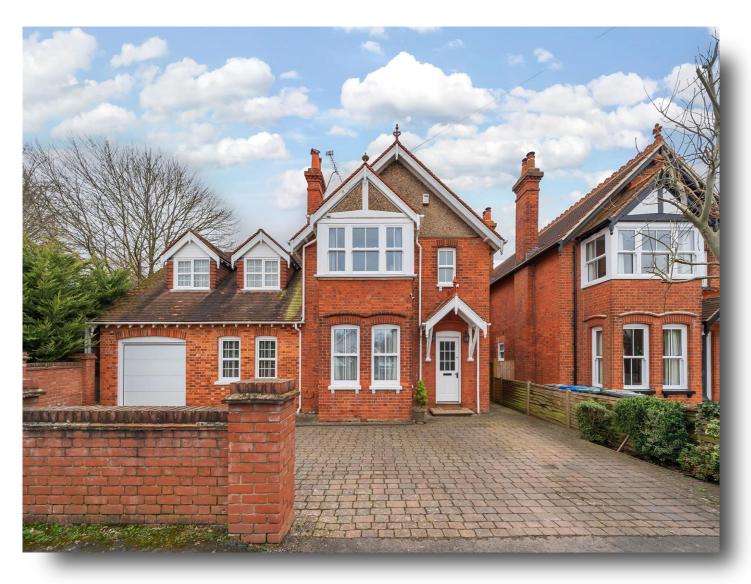

## 212 Courthouse Road, Maidenhead

Situated on a corner plot is this spacious detached character home, with over 2000sqft of accommodation this generous sized property oozes a great blend of period features and modern comforts including solar panels. Well balanced over two floors the ground floor has four reception rooms, a kitchen breakfast room, utility and garage access, upstairs there are four bedrooms with a stunning en-suite in the principal bedroom. A fantastic rear garden with a patio and decking area then leading to a well-manicured lawn with multiple sheds and outbuilding, to the front there is a block paved driveway for multiple cars and access to the garage. Available with **NO CHAIN**.

## 212 Courthouse Road, Maidenhead

- NO CHAIN
- **OVER 2000 SQFT OF ACCOMMODATION**
- CHARACTER HOME
- WELL PRESENTED
- **CORNER PLOT**
- **SOLAR PANELS**
- **GARAGE**

Property Ref:

MHD121050 - 0004

- FOUR RECEPTION ROOMS
- DRIVEWAY PARKING FOR MULTIPLE CARS