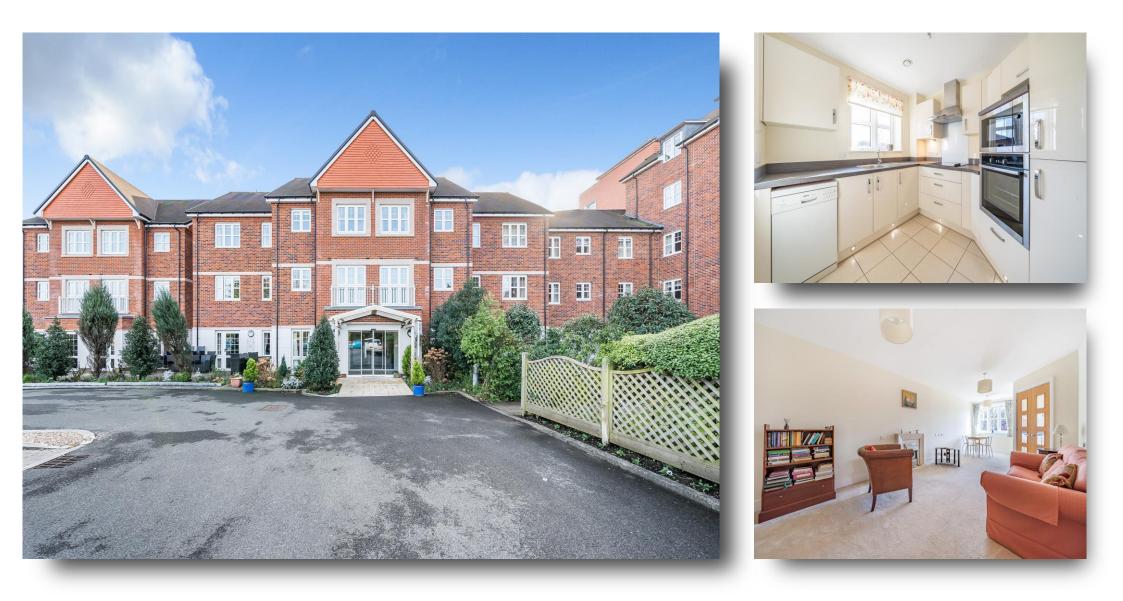

### 37 Swift House, 1 St. Lukes Road, Maidenhead

A one-bedroom apartment located on the first floor of Swift House, a well renowned assisted living development in Maidenhead designed for the over 70's. The property comprises one double bedroom, a tiled shower room, fully fitted kitchen, open plan living room/dining area, plenty of storage and its own allocated parking space. For ease of living Swift House boasts many onsite amenities such as a subsidised bistro style restaurant serving freshly prepared meals daily, a homeowners lounge where regular social activities take place, a guest suite, laundry room, Wellbeing suite with visiting hairdresser, lifts to all floors, landscaped garden and mobility scooter store with charging points. There is a 24-hour emergency call system provided by a personal pendant and call points in the bedroom and bathroom. The development also has an Estate Manager and onsite staffing 24 hours a day. Swift House is located within walking distance of Maidenhead town centre with its shops, cafes and restaurants.

## 37 Swift House, 1 St. Lukes Road

- CLOSE TO TOWN CENTRE & RAILWAY STATION
- WELL RENOWNED DEVELOPMENT FOR THE OVER 70'S
- ONE BEDROOM ASSISTED LIVING APARTMENT
- SEPARATE KITCHEN
- LIVING ROOM & DINING AREA
- PLENTY OF STORAGE
- ALLOCATED PARKING SPACE
- ONSITE BISTRO & HOMEOWNERS LOUNGE
- ESTATE MANAGER & 24/7 STAFFING