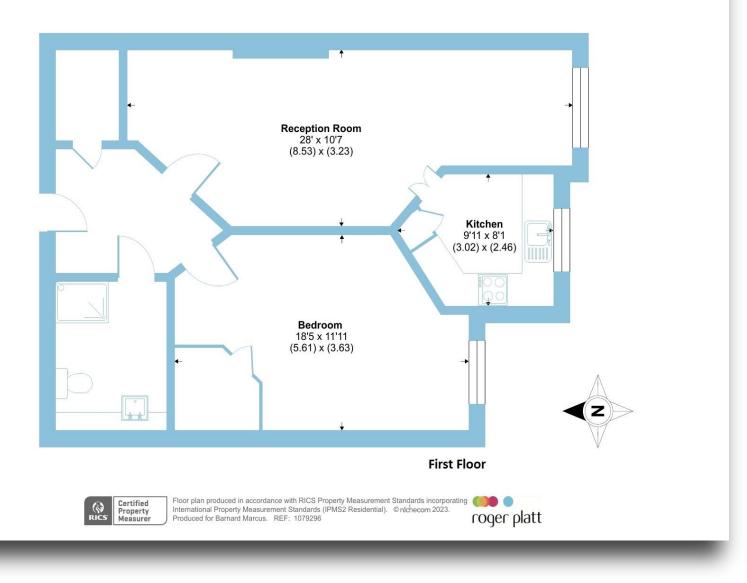

#### St. Lukes Road, Maidenhead, SL6 Approximate Area = 688 sq ft / 63.9 sq m

roximate Area = 688 sq ft / 63.9 sq m For identification only - Not to scale