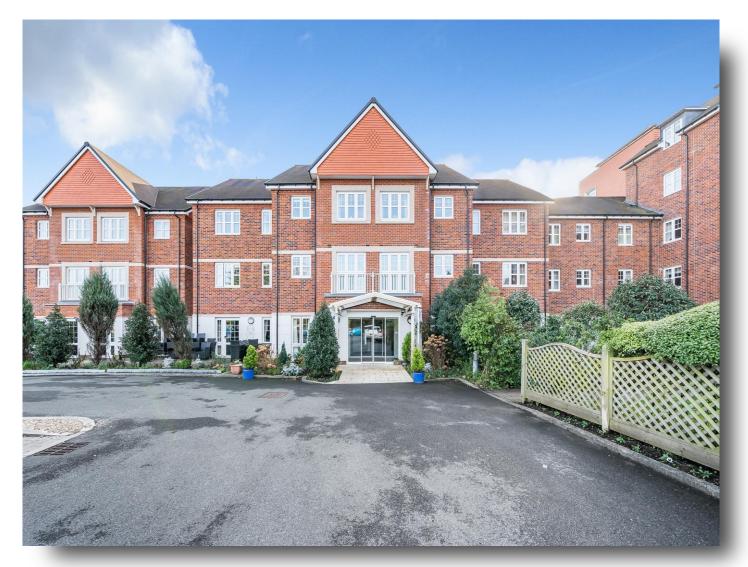

# 37 Swift House, 1 St. Lukes Road, Maidenhead

A one-bedroom apartment located on the first floor of Swift House, a well renowned assisted living development in Maidenhead designed for the over 70's. The property comprises one double bedroom, a tiled shower room, fully fitted kitchen, open plan living room/dining area, plenty of storage and its own allocated parking space. For ease of living Swift House boasts many onsite amenities such as a subsidised bistro style restaurant serving freshly prepared meals daily, a homeowners lounge where regular social activities take place, a guest suite, laundry room, Wellbeing suite with visiting hairdresser, lifts to all floors, landscaped garden and mobility scooter store with charging points. There is a 24-hour emergency call system provided by a personal pendant and call points in the bedroom and bathroom. The development also has an Estate Manager and onsite staffing 24 hours a day. Swift House is located within walking distance of Maidenhead town centre with its shops, cafes and restaurants.

# 37 Swift House, 1 St. Lukes Road

- CLOSE TO TOWN CENTRE & RAILWAY STATION
- WELL RENOWNED DEVELOPMENT FOR THE OVER 70'S
- ONE BEDROOM ASSISTED LIVING APARTMENT
- SEPARATE KITCHEN
- LIVING ROOM & DINING AREA
- PLENTY OF STORAGE
- ALLOCATED PARKING SPACE
- ONSITE BISTRO & HOMEOWNERS LOUNGE
- ESTATE MANAGER & 24/7 STAFFING