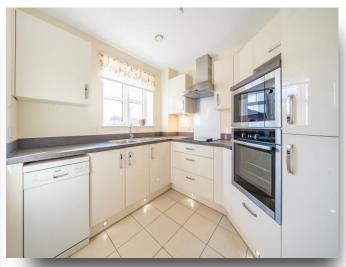

# 37 Swift House, 1 St. Lukes Road, Maidenhead

A one-bedroom apartment located on the first floor of Swift House, a well renowned assisted living development in Maidenhead designed for the over 70's. The property comprises one double bedroom, a tiled shower room, fully fitted kitchen, open plan living room/dining area, plenty of storage and its own allocated parking space. For ease of living Swift House boasts many onsite amenities such as a subsidised bistro style restaurant serving freshly prepared meals daily, a homeowners lounge where regular social activities take place, a guest suite, laundry room, Wellbeing suite with visiting hairdresser, lifts to all floors, landscaped garden and mobility scooter store with charging points. There is a 24-hour emergency call system provided by a personal pendant and call points in the bedroom and bathroom. The development also has an Estate Manager and onsite staffing 24 hours a day. Swift House is located within walking distance of Maidenhead town centre with its shops, cafes and restaurants.

# 37 Swift House, 1 St. Lukes Road

- CLOSE TO TOWN CENTRE & RAILWAY STATION
- WELL RENOWNED DEVELOPMENT FOR THE OVER 70'S
- ONE BEDROOM ASSISTED LIVING APARTMENT
- SEPARATE KITCHEN
- LIVING ROOM & DINING AREA
- PLENTY OF STORAGE
- ALLOCATED PARKING SPACE
- ONSITE BISTRO & HOMEOWNERS LOUNGE
- ESTATE MANAGER & 24/7 STAFFING