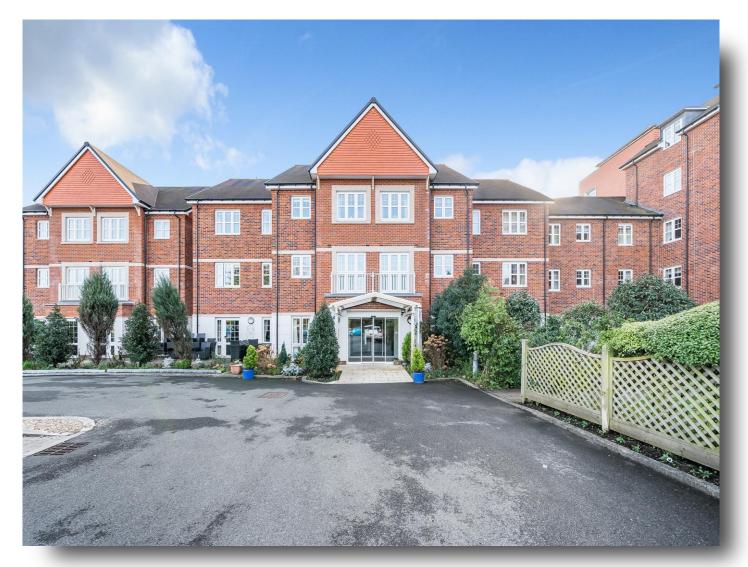

# 37 Swift House, 1 St. Lukes Road, Maidenhead

A one-bedroom apartment located on the first floor of Swift House, a well renowned assisted living development in Maidenhead designed for the over 70's. The property comprises one double bedroom, a tiled shower room, fully fitted kitchen, open plan living room/dining area, plenty of storage and its own allocated parking space. For ease of living Swift House boasts many onsite amenities such as a subsidised bistro style restaurant serving freshly prepared meals daily, a homeowners lounge where regular social activities take place, a guest suite, laundry room, Wellbeing suite with visiting hairdresser, lifts to all floors, landscaped garden and mobility scooter store with charging points. There is a 24-hour emergency call system provided by a personal pendant and call points in the bedroom and bathroom. The development also has an Estate Manager and onsite staffing 24 hours a day.

# 37 Swift House, 1 St. Lukes Road

- CLOSE TO TOWN CENTRE & RAILWAY STATION
- WELL RENOWNED DEVELOPMENT FOR THE OVER 70'S
- ONE BEDROOM ASSISTED LIVING APARTMENT
- SEPARATE KITCHEN
- LIVING ROOM & DINING AREA
- PLENTY OF STORAGE
- ALLOCATED PARKING SPACE
- ONSITE BISTRO & HOMEOWNERS LOUNGE
- ESTATE MANAGER & 24/7 STAFFING