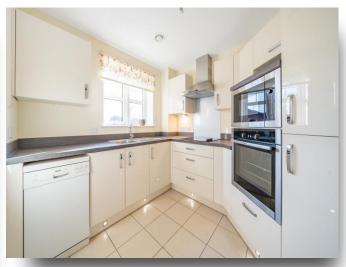

# 37 Swift House, 1 St. Lukes Road, Maidenhead

A one-bedroom apartment located on the first floor of Swift House, a well renowned assisted living development in Maidenhead designed for the over 70's. The property comprises one double bedroom, a tiled shower room, fully fitted kitchen, open plan living room/dining area, plenty of storage and its own allocated parking space. For ease of living Swift House boasts many onsite amenities such as a subsidised bistro style restaurant serving freshly prepared meals daily, a homeowners lounge where regular social activities take place, a guest suite, laundry room, Wellbeing suite with visiting hairdresser, lifts to all floors, landscaped garden and mobility scooter store with charging points. There is a 24-hour emergency call system provided by a personal pendant and call points in the bedroom and bathroom. The development also has an Estate Manager and onsite staffing 24 hours a day.

# 37 Swift House, 1 St. Lukes Road

- CLOSE TO TOWN CENTRE & RAILWAY STATION
- WELL RENOWNED DEVELOPMENT FOR THE OVER 70'S
- ONE BEDROOM ASSISTED LIVING APARTMENT
- SEPARATE KITCHEN
- LIVING ROOM & DINING AREA
- PLENTY OF STORAGE
- ALLOCATED PARKING SPACE
- ONSITE BISTRO & HOMEOWNERS LOUNGE
- ESTATE MANAGER & 24/7 STAFFING