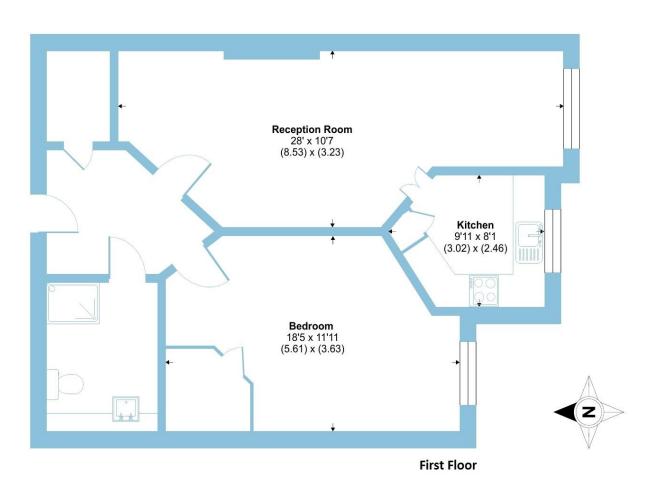

# St. Lukes Road, Maidenhead, SL6 Approximate Area = 688 sq ft / 63.9 sq m

For identification only - Not to scale

Floor plan produced in accordance with RICS Property Measurement Standards incorporating International Property Measurement Standards (IPMS2 Residential). © nichecom 2023.