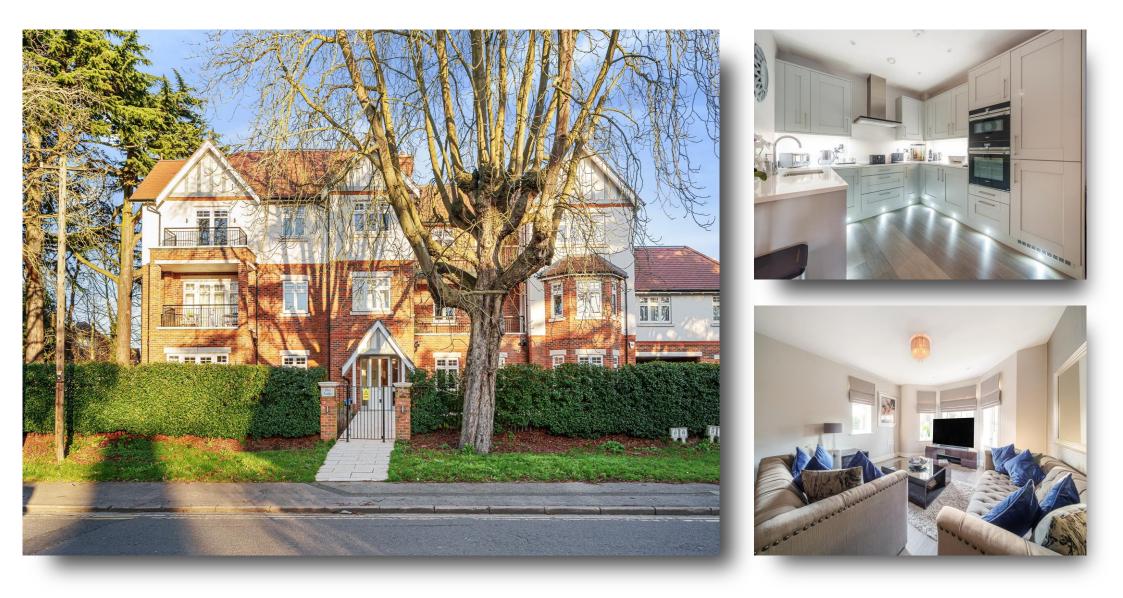

## Flat 4 Elva Lodge, 124 Grenfell Road, Maidenhead

This beautifully renovated ground floor apartment is located within walking distance of Maidenhead town centre and the Elizabeth Line. The property boasts two large double bedrooms, en-suite, family bathroom, open plan kitchen/diner and living room, gated parking and **NO ONWARD CHAIN**.

# Flat 4 Elva Lodge, 124 Grenfell Road, Maidenhead

- NO ONWARD CHAIN
- WITHIN WALKING DISTANCE OF TOWN & STATION
- BEAUTIFULLY RENOVATED
- GATED PARKING
- TWO DOUBLE BEDROOMS
- EN-SUITE & FAMILY BATHROOM Tenure: Leasehold EPC Rating: B