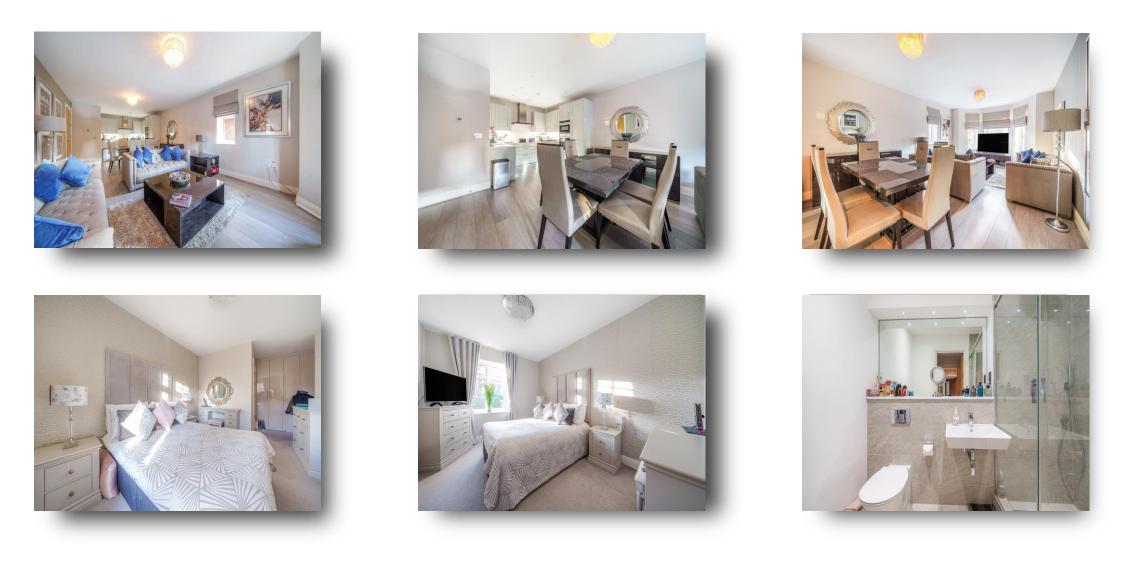

## Flat 4 Elva Lodge, 124 Grenfell Road, Maidenhead

This beautifully renovated ground floor apartment is located within walking distance of Maidenhead town centre and the Elizabeth Line. The property boasts two large double bedrooms, en-suite, family bathroom, open plan kitchen/diner and living room, gated parking and **NO ONWARD CHAIN**.

# Flat 4 Elva Lodge, 124 Grenfell Road, Maidenhead

- NO ONWARD CHAIN
- WITHIN WALKING DISTANCE OF TOWN & STATION
- BEAUTIFULLY RENOVATED
- GATED PARKING
- TWO DOUBLE BEDROOMS
- EN-SUITE & FAMILY BATHROOM Tenure: Leasehold EPC Rating: B