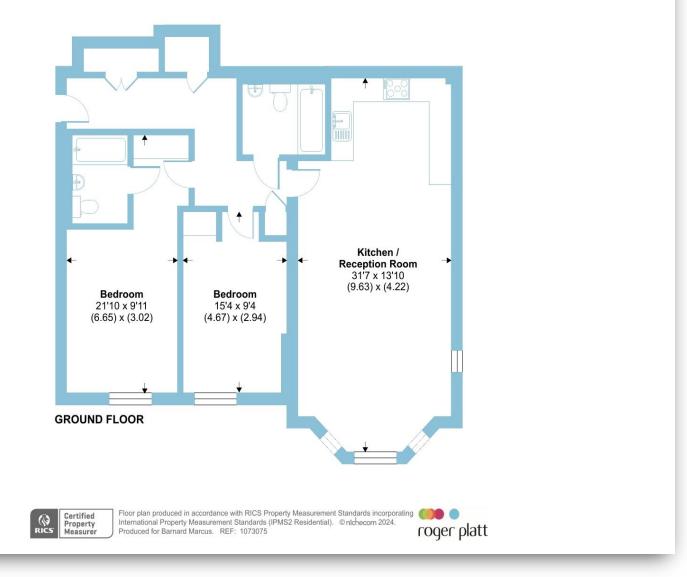

# Grenfell Road, Maidenhead, SL6

Approximate Area = 1008 sq ft / 93.6 sq m For identification only - Not to scale