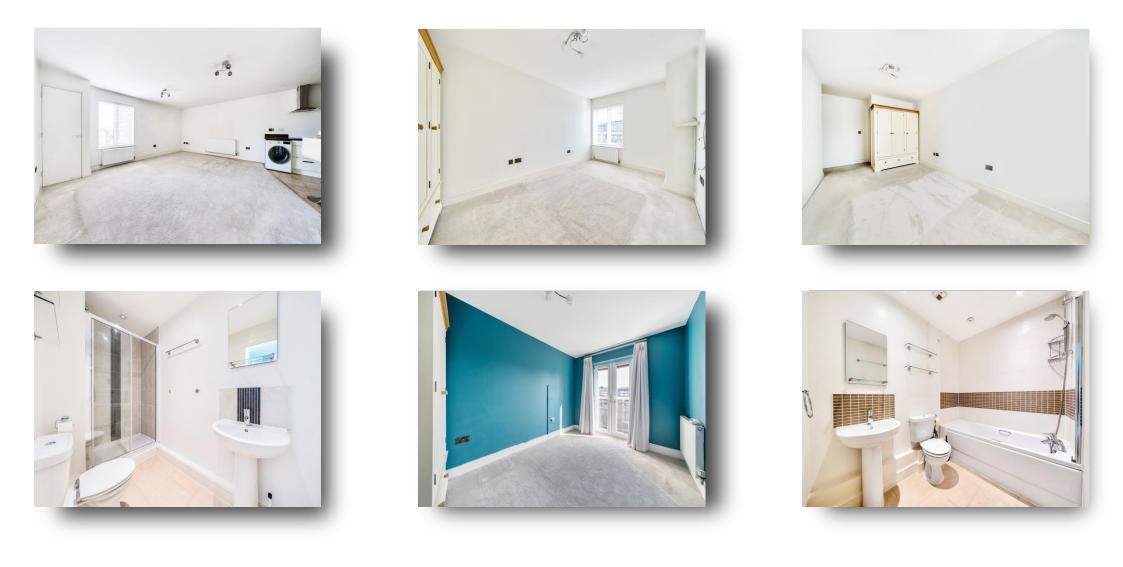

### 216 Burghley Court, Kingsquarter, Maidenhead

Situated in the Oldfield Catchment within walking distance of the River Thames, Maidenhead town centre and the Elizabeth Line is this rare three bedroom apartment. This property comprises three bedrooms, two bathrooms, open plan kitchen/diner/living room, balcony and an allocated parking space.

## 216 Burghley Court, Kingsquarter, Maidenhead

- OLDFIELD CATCHMENT
- CLOSE TO RIVER, TOWN & ELIZABETH LINE
- THREE BEDROOMS
- BATHROOM & EN-SUITE
- OPEN PLAN KITCHEN/DINER/LIVING ROOM
- ALLOCATED PARKING SPACE