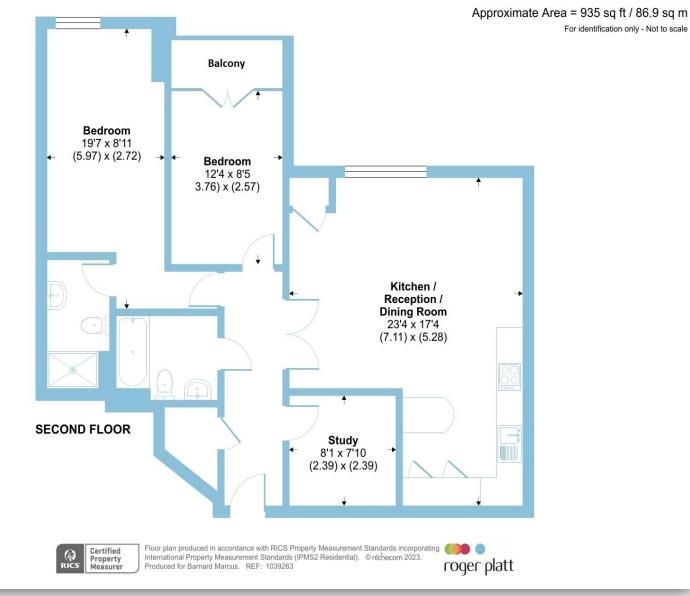

### 216 Burghley Court, Kingsquarter, Maidenhead

Situated in the Oldfield Catchment within walking distance of the River Thames, Maidenhead town centre and the Elizabeth Line is this rare three bedroom apartment. This property comprises three bedrooms, two bathrooms, open plan kitchen/diner/living room, balcony and an allocated parking space.

## 216 Burghley Court, Kingsquarter, Maidenhead

- OLDFIELD CATCHMENT
- CLOSE TO RIVER, TOWN & ELIZABETH LINE
- THREE BEDROOMS
- BATHROOM & EN-SUITE
- OPEN PLAN KITCHEN/DINER/LIVING ROOM
- ALLOCATED PARKING SPACE