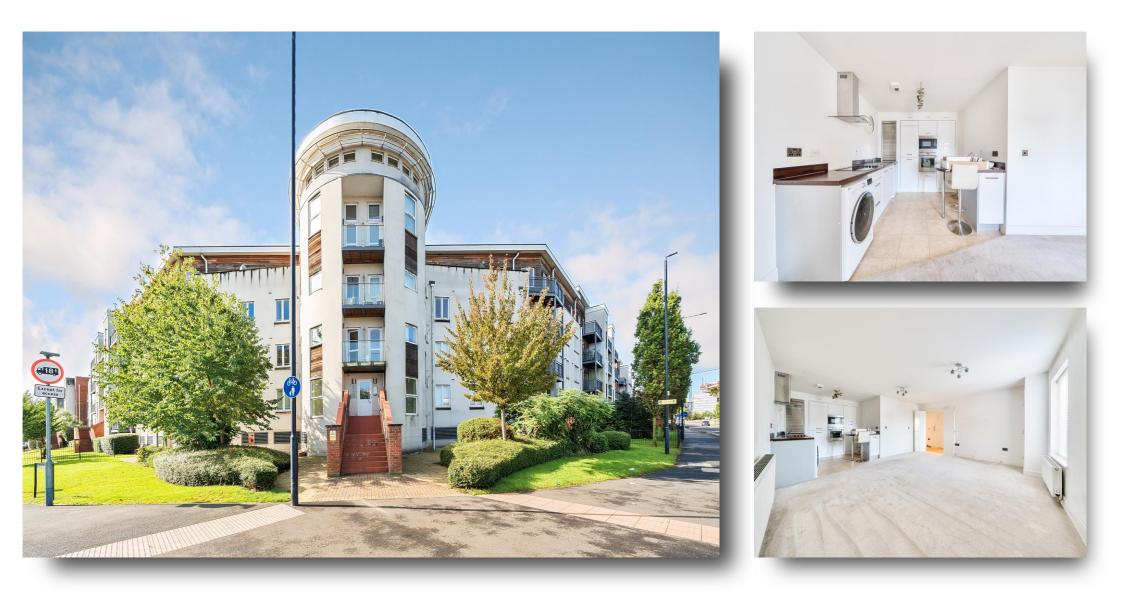

### 216 Burghley Court, Kingsquarter, Maidenhead

Situated in the Oldfield Catchment within walking distance of the River Thames, Maidenhead town centre and the Elizabeth Line is this rare three bedroom apartment. This property comprises three bedrooms, two bathrooms, open plan kitchen/diner/living room, balcony and an allocated parking space.

## 216 Burghley Court, Kingsquarter, Maidenhead

- OLDFIELD CATCHMENT
- CLOSE TO RIVER, TOWN & ELIZABETH LINE
- THREE BEDROOMS
- BATHROOM & EN-SUITE
- OPEN PLAN KITCHEN/DINER/LIVING ROOM
- ALLOCATED PARKING SPACE