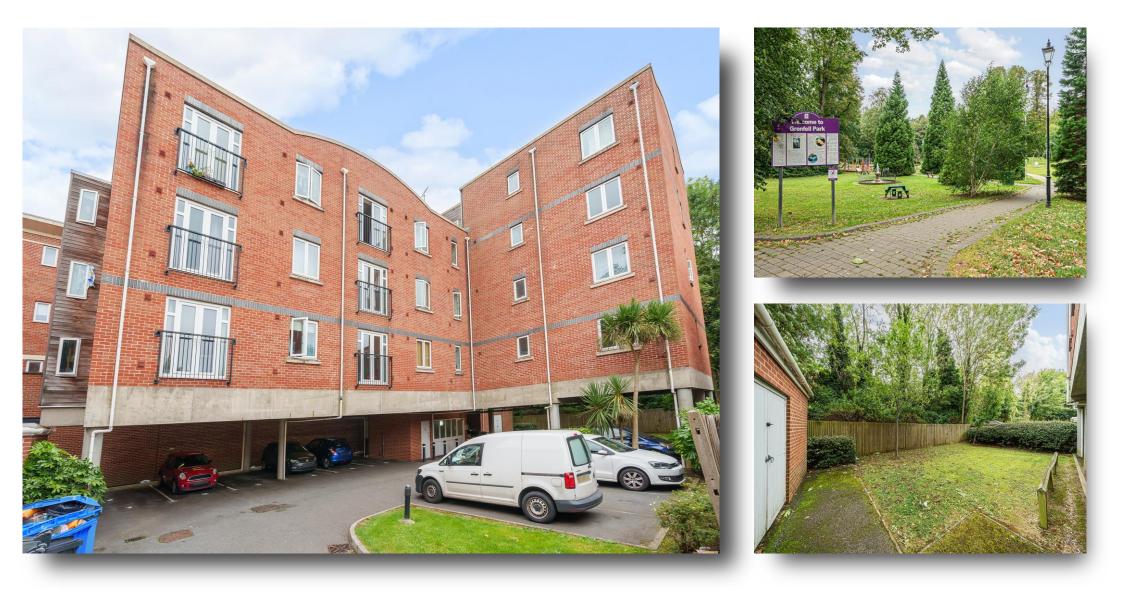

## Flat 4 Delta Court, Grenfell Road, Maidenhead

- NO ONWARD CHAIN
- STONE'S THROW FROM TOWN & STATION
- ALLOCATED PARKING SPACE
- TWO DOUBLE BEDROOMS
- WHITE BATHROOM SUITE
- **OPEN PLAN KITCHEN/DINER & LIVING ROOM**

## £250,000

A two bedroom apartment located within a stone's throw away from Maidenhead town centre and train station (Elizabeth line). The apartment comprises: two double bedrooms, white bathroom suite, open plan kitchen/diner and a living room. The property comes with the added benefit of an allocated parking space and NO ONWARD CHAIN.