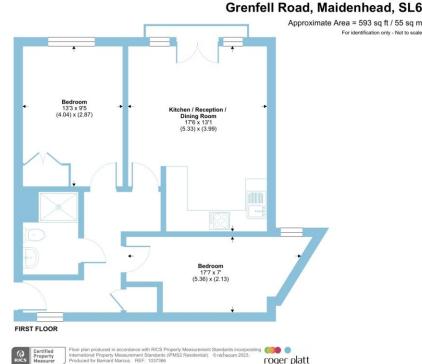

## Flat 4 Delta Court, Grenfell Road, Maidenhead

- NO ONWARD CHAIN
- STONE'S THROW FROM TOWN & STATION
- ALLOCATED PARKING SPACE
- TWO DOUBLE BEDROOMS
- WHITE BATHROOM SUITE
- **OPEN PLAN KITCHEN/DINER & LIVING ROOM**

## £250,000

A two bedroom apartment located within a stone's throw away from Maidenhead town centre and train station (Elizabeth line). The apartment comprises: two double bedrooms, white bathroom suite, open plan kitchen/diner and a living room. The property comes with the added benefit of an allocated parking space and NO ONWARD CHAIN.

For identification only - Not to scale

roger platt

01628 773333

Maidenhead@rogerplatt.co.uk

25-29 Queen Street, MAIDENHEAD, Berkshire, **SI 6 1NB** 

rogerplatt.co.uk