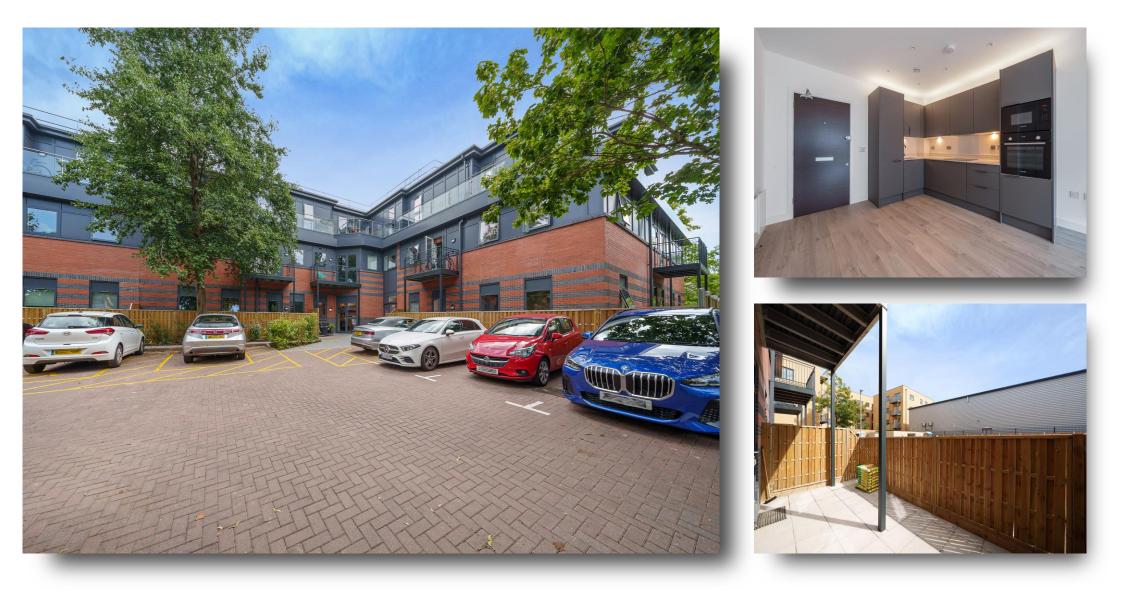

### Flat 7 Marlborough House, Clivemont Road, Maidenhead

A beautifully presented one bedroom ground floor apartment with its own **PRIVATE PATIO**, open plan kitchen/diner, living room and bathroom. The property is part of a brand new stylish development built by Montreaux Homes ideally positioned on the northern outskirts of Maidenhead.

# Flat 7 Marlborough House, Clivemont Road, Maidenhead

- BRAND NEW STYLISH DEVELOPMENT
- BEAUTIFULLY PRESENTED
- GROUND FLOOR APARTMENT
- PRIVATE PATIO
- OPEN PLAN KITCHEN/DINER

Tenure: Leasehold EPC Rating: C