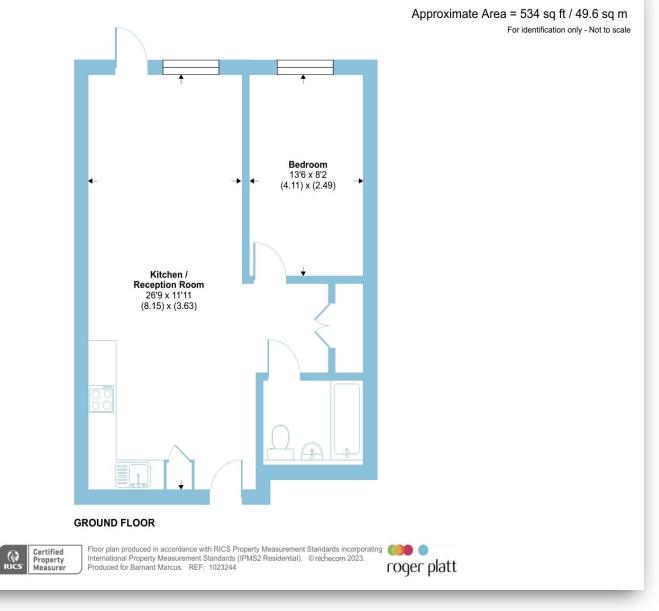

### Flat 7 Marlborough House, Clivemont Road, Maidenhead

A beautifully presented one bedroom ground floor apartment with its own **PRIVATE PATIO**, open plan kitchen/diner, living room and bathroom. The property is part of a brand new stylish development built by Montreaux Homes ideally positioned on the northern outskirts of Maidenhead.

# Flat 7 Marlborough House, Clivemont Road, Maidenhead

- BRAND NEW STYLISH DEVELOPMENT
- BEAUTIFULLY PRESENTED
- GROUND FLOOR APARTMENT
- PRIVATE PATIO
- OPEN PLAN KITCHEN/DINER

Tenure: Leasehold EPC Rating: C