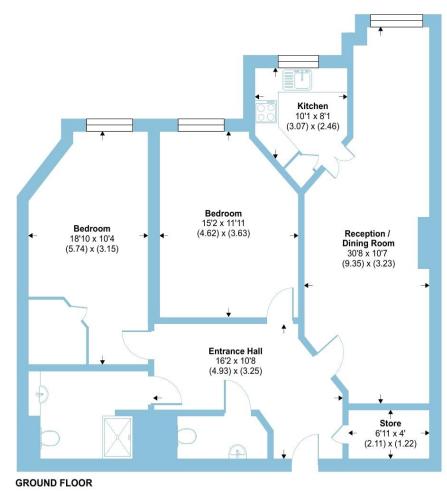

# St. Lukes Road, Maidenhead, SL6

Approximate Area = 994 sq ft / 92.3 sq m

For identification only - Not to scale

Floor plan produced in accordance with RICS Property Measurement Standards incorporating International Property Measurement Standards (IPMS2 Residential). © n/checom 2023. Produced for Barnard Marcus. REF: 980022