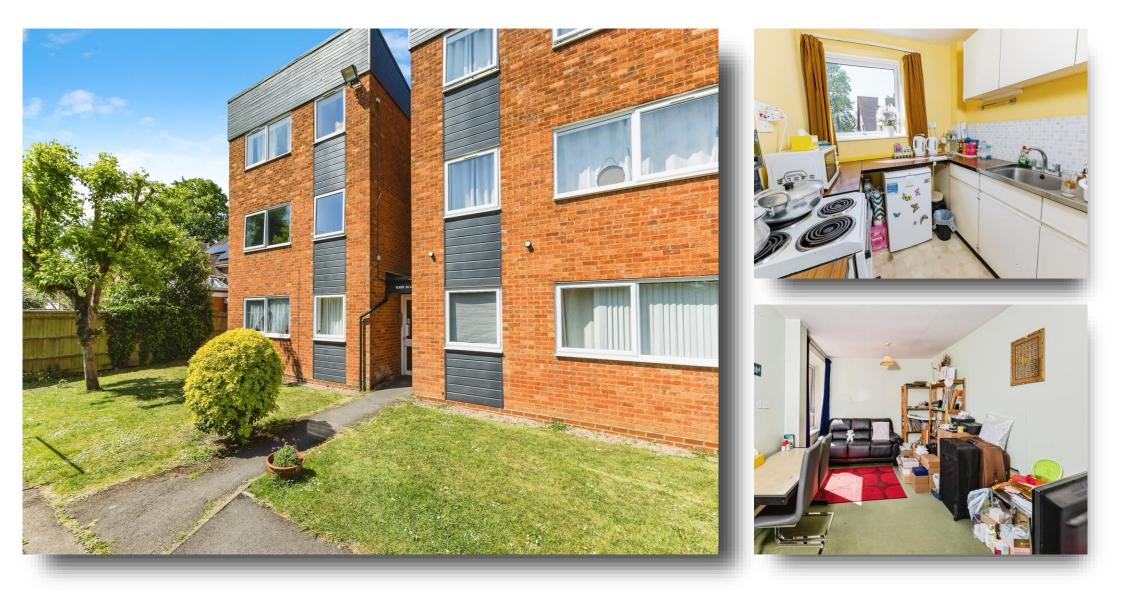

# Downham Court, Shinfield Road Reading RG2 8HP

### welcome to Downham Court, Shinfield Road Reading

- Two bedrooms
- Approximately 138 years left on the lease
- Close to amenities & Schools

### guide price **£200,000**

Entrance Hall Lounge 15' 9" x 9' 10" (4.80m x 3.00m) Kitchen 8' 10" x 7' (2.69m x 2.13m) Bedroom One 12' 4" x 9' 4" (3.76m x 2.84m) Bedroom Two 11' 1" x 5' 10" (3.38m x 1.78m) Bathroom

#### • Great Investment

• Allocated Parking

Council Tax Band: B Service Charge: 1260.00 Ground Rent: 25.00

0118 987 6767

LowerEarley@rogerplatt.co.uk

Asda Complex Chalfont Way , Lower Earley, READING, Berkshire, RG6 5HQ