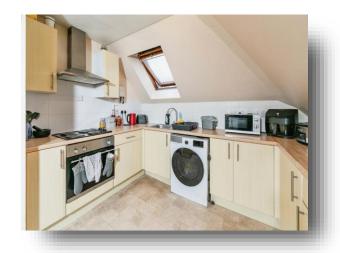

# welcome to

# **Mansell Court, READING**

Located on the popular Shinfield road is this lovely top floor apartment which is cosmetically well presented. The apartment offers this two double bedroom with an en-suite to the master bedroom, there is allocated parking as well as ample visitors spaces. Ideal for a first home or an investment.















### Total floor area 74.6 sq.m. (803 sq.ft.) approx

This floor plan is for illustrative purposes only. It is not drawn to scale. Any measurements, floor areas (including any total floor area), openings and orientation are approximate. No details are guaranteed, they cannot be relied upon for any purpose and they do not form part of any agreement. No liability is taken for any error, omission or misstatement. A party must rely upon its own inspection(s). Powered by www.focalagent.com

#### **Entrance Hall**

## Lounge

16' 2" x 12' 1" ( 4.93m x 3.68m )

### **Dining Room**

12' 1" x 9' 2" ( 3.68m x 2.79m )

#### Kitchen

12' 1" x 7' (3.68m x 2.13m)

#### **Bedroom One**

10' 3" x 10' 3" ( 3.12m x 3.12m )

#### **Ensuite**

#### **Bedroom Two**

10' 3" x 10' 3" ( 3.12m x 3.12m