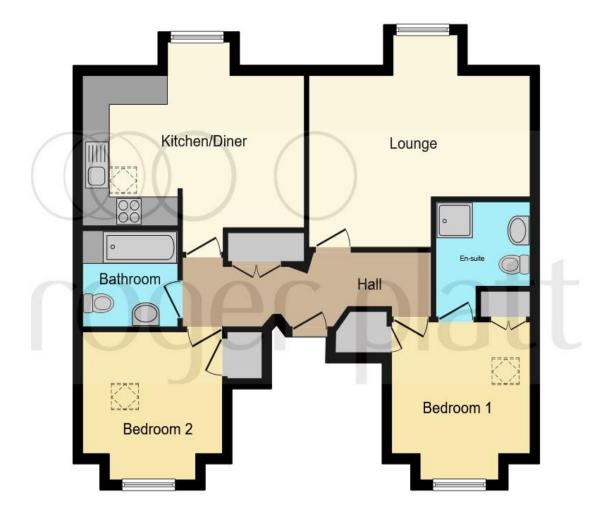

### Total floor area 74.6 sq.m. (803 sq.ft.) approx

This floor plan is for illustrative purposes only. It is not drawn to scale. Any measurements, floor areas (including any total floor area), openings and orientation are approximate. No details are guaranteed, they cannot be relied upon for any purpose and they do not form part of any agreement. No liability is taken for any error, omission or misstatement. A party must rely upon its own inspection(s). Powered by www.focalagent.com

#### **Entrance Hall**

## Lounge

16' 2" x 12' 1" ( 4.93m x 3.68m )

### **Dining Room**

12' 1" x 9' 2" ( 3.68m x 2.79m )

#### Kitchen

12' 1" x 7' (3.68m x 2.13m)

#### **Bedroom One**

10' 3" x 10' 3" ( 3.12m x 3.12m )

#### **Ensuite**

#### **Bedroom Two**

10' 3" x 10' 3" ( 3.12m x 3.12m )

#### **Bathroom**