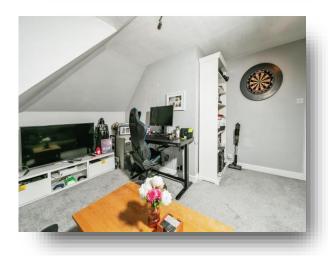

## Lounge

16' 2" x 12' 1" ( 4.93m x 3.68m )

### **Dining Room**

12' 1" x 9' 2" ( 3.68m x 2.79m )