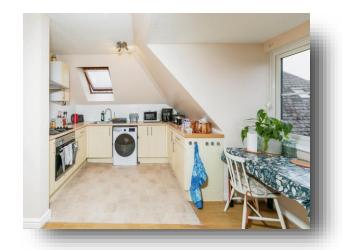

#### Kitchen

12' 1" x 7' (3.68m x 2.13m)

### **Dining Room**

12' 1" x 9' 2" ( 3.68m x 2.79m )