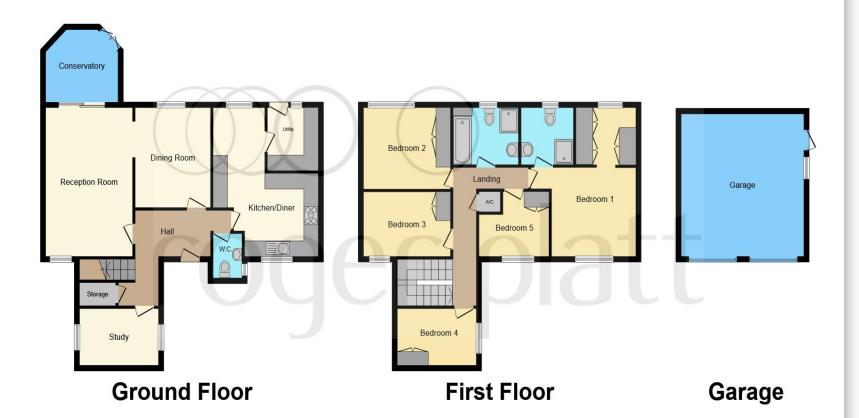

# Total floor area 193.6 m<sup>2</sup> (2,084 sq.ft.) approx

This floor plan is for illustrative purposes only. It is not drawn to scale. Any measurements, floor areas (including any total floor area), openings and orientation are approximate. No details are guaranteed, they cannot be relied upon for any purpose and they do not form part of any agreement. No liability is taken for any error, omission or misstatement. A party must rely upon its own inspection(s). Powered by www.focalagent.com

#### **Entrance Hall**

#### Cloakroom

#### Kitchen

18' 8" max x 13' 6" max ( 5.69m max x 4.11m max )

# **Utility Room**

### Study

10' 8" x 7' 2" ( 3.25m x 2.18m )

# Conservatory

9' 10" x 9' 1" ( 3.00m x 2.77m )

### Landing

#### **Master Bedroom**

15' 7" x 11' 2" ( 4.75m x 3.40m )

#### **Dressing Area & Ensuite**

8' 6" x 7' 6" ( 2.59m x 2.29m )

#### **Bedroom Two**

11' 10" x 10' 5" ( 3.61m x 3.17m )

# **Bedroom Three**

11' 10" x 8' 2" ( 3.61m x 2.49m )

#### **Bedroom Four**

10' 8" x 7' 5" ( 3.25m x 2.26m )

# **Bedroom Five**

9' 6" x 7' 11" ( 2.90m x 2.41m )

# **Family Bathroom**

# **Double Garage with Driveway**