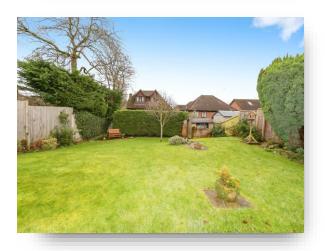

# welcome to

# **Rushall Close, Lower Earley Reading**

Occupying a lovely position on a prestigious road in Lower Earley, this beautiful family home comprises large reception opening to a dining room, kitchen/diner, study, utility, conservatory, Master with dressing room and en-suite to the first floor, four further bedrooms and family bathroom.















# Total floor area 193.6 m<sup>2</sup> (2,084 sq.ft.) approx

This floor plan is for illustrative purposes only. It is not drawn to scale. Any measurements, floor areas (including any total floor area), openings and orientation are approximate. No details are guaranteed, they cannot be relied upon for any purpose and they do not form part of any agreement. No liability is taken for any error, omission or misstatement. A party must rely upon its own inspection(s). Powered by www.focalagent.com

#### **Entrance Hall**

#### Cloakroom

#### Kitchen

18' 8" max x 13' 6" max ( 5.69m max x 4.11m max )

# **Utility Room**

### Lounge

18' 8" x 11' 9" ( 5.69m x 3.58m )

# **Dining Room**

12' 6" x 10' 2" ( 3.81m x 3.10m )

### Study

10' 8" x 7' 2" ( 3.25m x 2.18m )

# Conservatory

9' 10" x