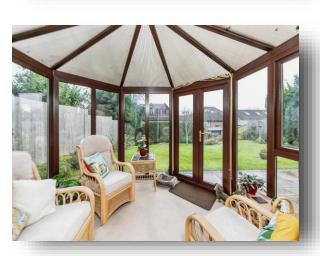

# Conservatory

9' 10" x 9' 1" ( 3.00m x 2.77m )

# **Rushall Close, Lower Earley Reading**

- Double Garage and Driveway Parking
- Study
- Kitchen/Diner and Utility Room
- Conservatory
- Master suite with Dressing Room

Tenure: Freehold EPC Rating: C

guide price