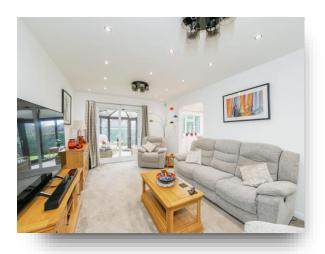

# welcome to

# **Rushall Close, Lower Earley Reading**

Occupying a lovely position on a prestigious road in Lower Earley, this beautiful family home comprises large reception opening to a dining room, kitchen/diner, study, utility, conservatory, Master with dressing room and en-suite to the first floor, four further bedrooms and family bathroom.















# Total floor area 193.6 m<sup>2</sup> (2,084 sq.ft.) approx

This floor plan is for illustrative purposes only. It is not drawn to scale. Any measurements, floor areas (including any total floor area), openings and orientation are approximate. No details are guaranteed, they cannot be relied upon for any purpose and they do not form part of any agreement. No liability is taken for any error, omission or misstatement. A party must rely upon its own inspection(s). Powered by www.focalagent.com

#### **Entrance Hall**

#### Cloakroom

#### Kitchen

18' 8" max x 13' 6" max ( 5.69m max x 4.11m max )

# **Utility Room**

### Lounge

18' 8" x 11' 9" ( 5.69m x 3.58m )

# **Dining Room**

12' 6" x 10' 2" ( 3.81m x 3.10m )

### Study

10' 8" x 7' 2" ( 3.25m x 2.18m )

# Conservatory

9' 10"