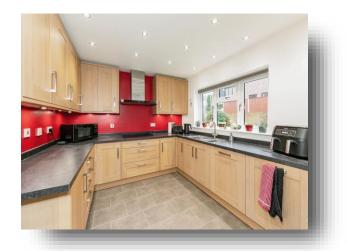

#### Kitchen

18' 8" max x 13' 6" max ( 5.69m max x 4.11m max )

# **Rushall Close, Lower Earley Reading**

- Double Garage and Driveway Parking
- Study
- Kitchen/Diner and Utility Room
- Conservatory
- Master suite with Dressing Room

Tenure: Freehold EPC Rating: C

guide price