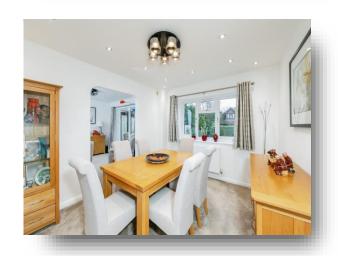

# welcome to

# **Rushall Close, Lower Earley Reading**

Occupying a lovely position on a prestigious road in Lower Earley, this beautiful family home comprises large reception opening to a dining room, kitchen/diner, study, utility, conservatory, Master with dressing room and en-suite to the first floor, four further bedrooms and family bathroom.















# Total floor area 193.6 m<sup>2</sup> (2,084 sq.ft.) approx

This floor plan is for illustrative purposes only. It is not drawn to scale. Any measurements, floor areas (including any total floor area), openings and orientation are approximate. No details are guaranteed, they cannot be relied upon for any purpose and they do not form part of any agreement. No liability is taken for any error, omission or misstatement. A party must rely upon its own inspection(s). Powered by www.focalagent.com

#### **Entrance Hall**

#### Cloakroom

#### Kitchen

18' 8" max x 13' 6" max ( 5.69m max x 4.11m max )

# **Utility Room**

### Lounge

18' 8" x 11' 9" ( 5.69m x 3.58m )

# **Dining Room**

12' 6" x 10' 2" ( 3.81m x 3.10m )

### Study

10' 8" x 7' 2" ( 3.25m x 2.18m )

# Conservatory

9' 10" x 9