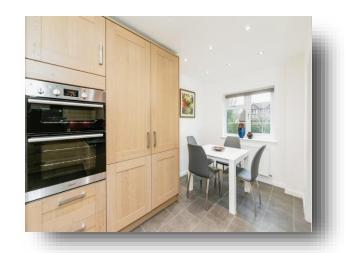

#### Kitchen

18' 8" max x 13' 6" max ( 5.69m max x 4.11m max )

# **Utility Room**

# **Rushall Close, Lower Earley Reading**

- Double Garage and Driveway Parking
- Study
- Kitchen/Diner and Utility Room
- Conservatory
- Master suite with Dressing Room

Tenure: Freehold EPC Rating: C

guide price