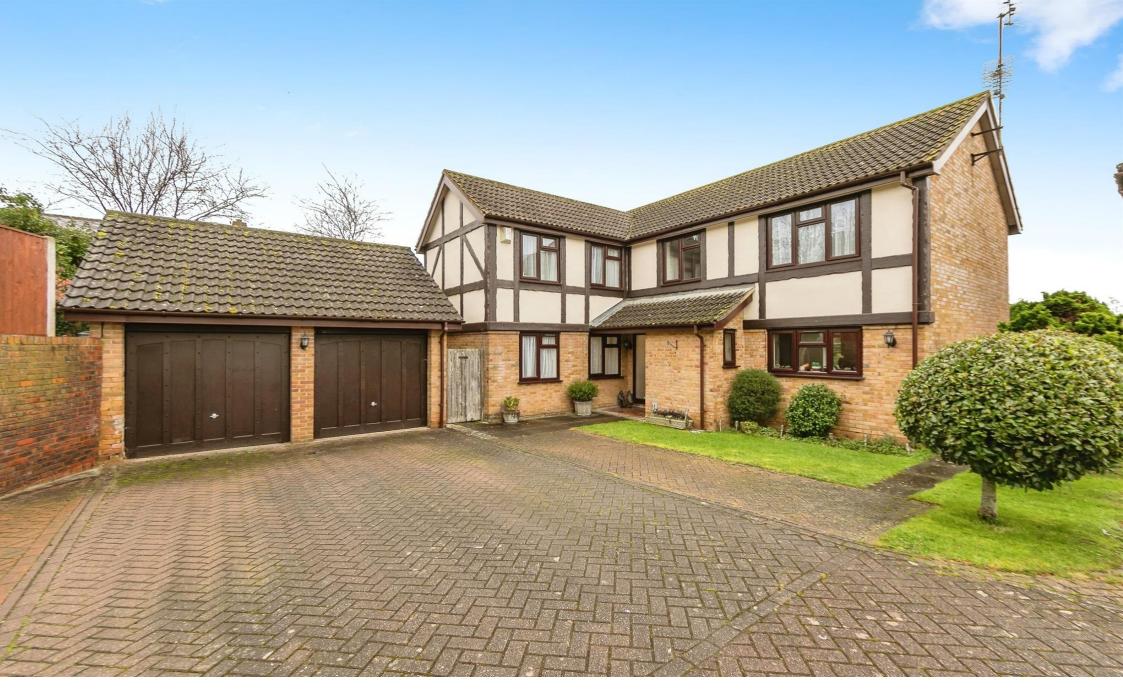

# **Rushall Close, Lower Earley Reading**

Occupying a lovely position on a prestigious road in Lower Earley, this beautiful family home comprises large reception opening to a dining room, kitchen/diner, study, utility, conservatory, Master with dressing room and en-suite to the first floor, four further bedrooms and family bathroom.

# **Double Garage with Driveway**

# **Rushall Close, Lower Earley Reading**

- Double Garage and Driveway Parking
- Study
- Kitchen/Diner and Utility Room
- Conservatory
- Master suite with Dressing Room

Tenure: Freehold EPC Rating: C

guide price