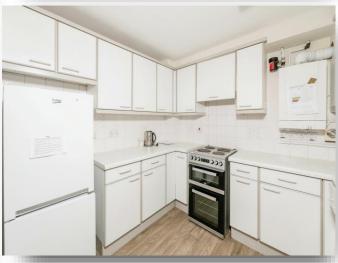

# Balcony Kitchen Reception Room Bedroom Bedroom 2

Total floor area 66.9 sq.m. (720 sq.ft.) approx

This floor plan is for illustrative purposes only, it is not drawn to scale. Any measurements, floor areas (including any total floor areas), openings and orientation are approximate. No details are guaranteed, they cannot be relied upon for any purpose and they do not form part of any agreement. No flability is taken for any error, omission or misstatement. A party must rely upon its own inspection(s). Powered by www.focalagent.com

# welcome to Emmbrook Court, Reading

- First Floor Apartment for the over 55's Warden Controlled with Pull Cords in all
- Kitchen, Lounge with Balcony
- Two Bedrooms

Tenure: Leasehold

EPC Rating: C

This is a Leasehold property with details as follows; Ter