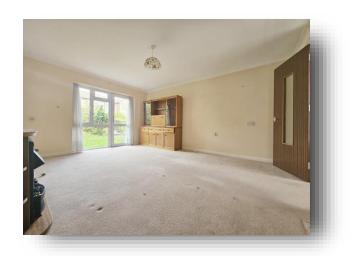

#### **Entrance Hall**

**Lounge** 15' 6" x 12' 4" ( 4.72m x 3.76m )

**Kitchen** 9' 6" x 5' 9" ( 2.90m x 1.75m )

**Double Bedroom** 10' 3" x 10' (3.12m x 3.05m)

# Larks Meade, Earley Reading

- Offered with NO ONWARD CHAIN
- Ground Floor Retirement Apartment
- Lounge with door leading out to the patio area and Communal Gardens
- Double Bedroom
- Walking Distance of Local Shops