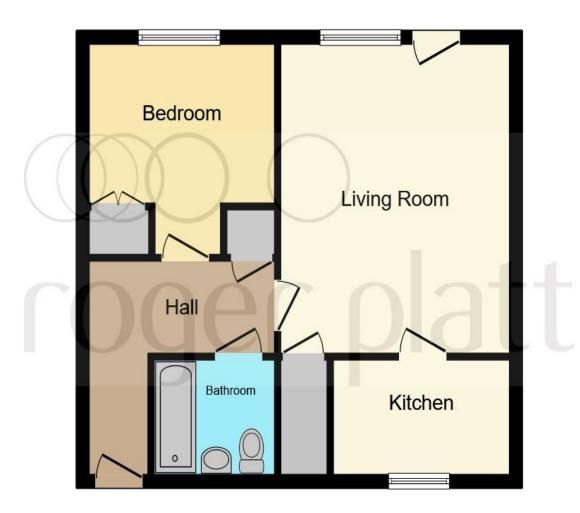

### Total floor area 45.4 m<sup>2</sup> (489 sq.ft.) approx

This floor plan is for illustrative purposes only. It is not drawn to scale. Any measurements, floor areas (including any total floor area), openings and orientation are approximate. No details are guaranteed, they cannot be relied upon for any purpose and they do not form part of any agreement. No liability is taken for any error, omission or misstatement. A party must rely upon its own inspection(s). Powered by www.focalagent.com

#### **Entrance Hall**

**Lounge** 15' 6" x 12' 4" ( 4.72m x 3.76m )

**Kitchen** 9' 6" x 5' 9" ( 2.90m x 1.75m )

**Double Bedroom** 10' 3" x 10' (3.12m x 3.05m)

### Bathroom

**Communal Gardens** 