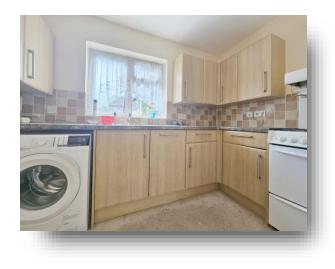

#### **Entrance Hall**

**Lounge** 15' 6" x 12' 4" ( 4.72m x 3.76m )

**Kitchen** 9' 6" x 5' 9" ( 2.90m x 1.75m )

**Double Bedroom** 10' 3" x 10' (3.12m x 3.05m)