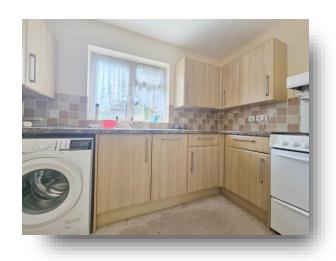

# welcome to

# **Larks Meade, Earley Reading**

The property is located within walking distance of the Asda Complex, Loddon Valley Leisure Centre and Doctors Surgery. Local Bus Routes into Reading are also located nearby. Access to Reading, Wokingham and Bracknell Town Centres are all easily accessible via road networks.









## Total floor area 45.4 m<sup>2</sup> (489 sq.ft.) approx

This floor plan is for illustrative purposes only. It is not drawn to scale. Any measurements, floor areas (including any total floor area), openings and orientation are approximate. No details are guaranteed, they cannot be relied upon for any purpose and they do not form part of any agreement. No liability is taken for any error, omission or misstatement. A party must rely upon its own inspection(s). Powered by www.focalagent.com

#### **Communal Entrance Hall**

#### **Entrance Hall**

### Lounge

15' 6" x 12' 4" ( 4.72m x 3.76m )

#### Kitchen

9' 6" x 5' 9" ( 2.90m x 1.75m )

### **Double Bedroom**

10' 3" x 10' ( 3.12m x 3.05m )

#### **Bathroom**

#### **Communal Gardens**

## **Parking**

## welcome to

# Larks Mea