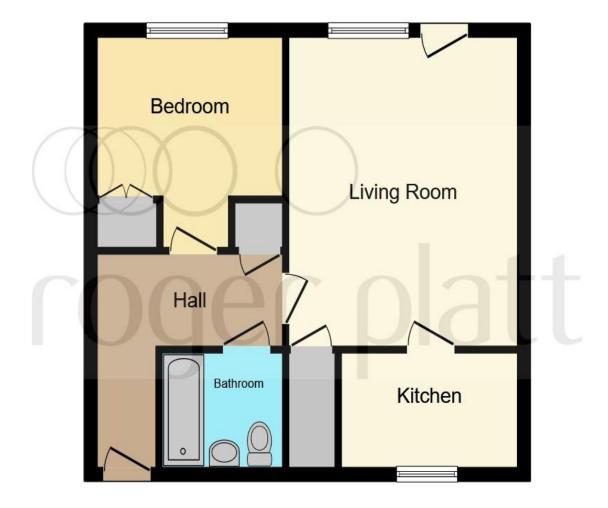

## Total floor area 45.4 m<sup>2</sup> (489 sq.ft.) approx

This floor plan is for illustrative purposes only. It is not drawn to scale. Any measurements, floor areas (including any total floor area), openings and orientation are approximate. No details are guaranteed, they cannot be relied upon for any purpose and they do not form part of any agreement. No liability is taken for any error, omission or misstatement. A party must rely upon its own inspection(s). Powered by www.focalagent.com

#### **Communal Entrance Hall**

#### **Entrance Hall**

### Lounge

15' 6" x 12' 4" ( 4.72m x 3.76m )

#### Kitchen

9' 6" x 5' 9" ( 2.90m x 1.75m )

### **Double Bedroom**

10' 3" x 10' ( 3.12m x 3.05m )

#### **Bathroom**