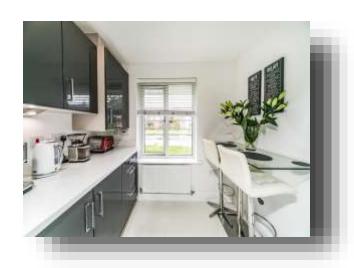

Powered by www.focalagent.com

**Entrance Hall** 

Cloakroom

**Lounge/dining Room** 14' 5" x 13' (4.39m x 3.96m)

**Kitchen** 16' 1" x 6' 1" ( 4.90m x 1.85m )

**First Floor Landing** 

**Bedroom Two** 13' max x 9' 4" ( 3.96m max x 2.84m )