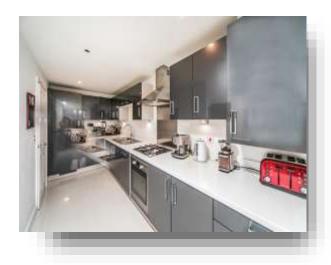

#### Dahlia, Woodley Reading

This immaculate three storey town house overlooks a green and benefits from a cloakroom, kitchen with breakfast area, lounge, three bedrooms, two of which offer en suites, and a family bathroom. Outside there is a detached garage and enclosed garden. It is ready to move straight into.

Powered by www.focalagent.com

**Entrance Hall** 

Cloakroom

**Lounge/dining Room** 14' 5" x 13' (4.39m x 3.96m)

**Kitchen** 16' 1" x 6' 1" ( 4.90m x 1.85m )

**First Floor Landing** 

**Bedroom Two** 13' max x 9' 4" ( 3.96m max x 2.84m )