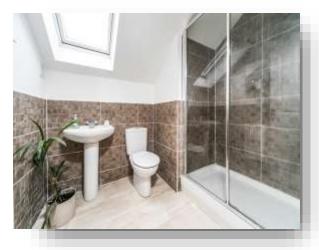

#### Dahlia, Woodley Reading

This immaculate three storey town house overlooks a green and benefits from a cloakroom, kitchen with breakfast area, lounge, three bedrooms, two of which offer en suites, and a family bathroom. Outside there is a detached garage and enclosed garden. It is ready to move straight into.

Ensuite

**Bedroom Three** 11' x 6' 1" ( 3.35m x 1.85m )

**Family Bathroom** 

**Second Floor Landing** 

**Master Bedroom** 16' 8" x 12' 8" ( 5.08m x 3.86m )

Walk In Wardrobe

Ensuite

**Enclosed Garden** 