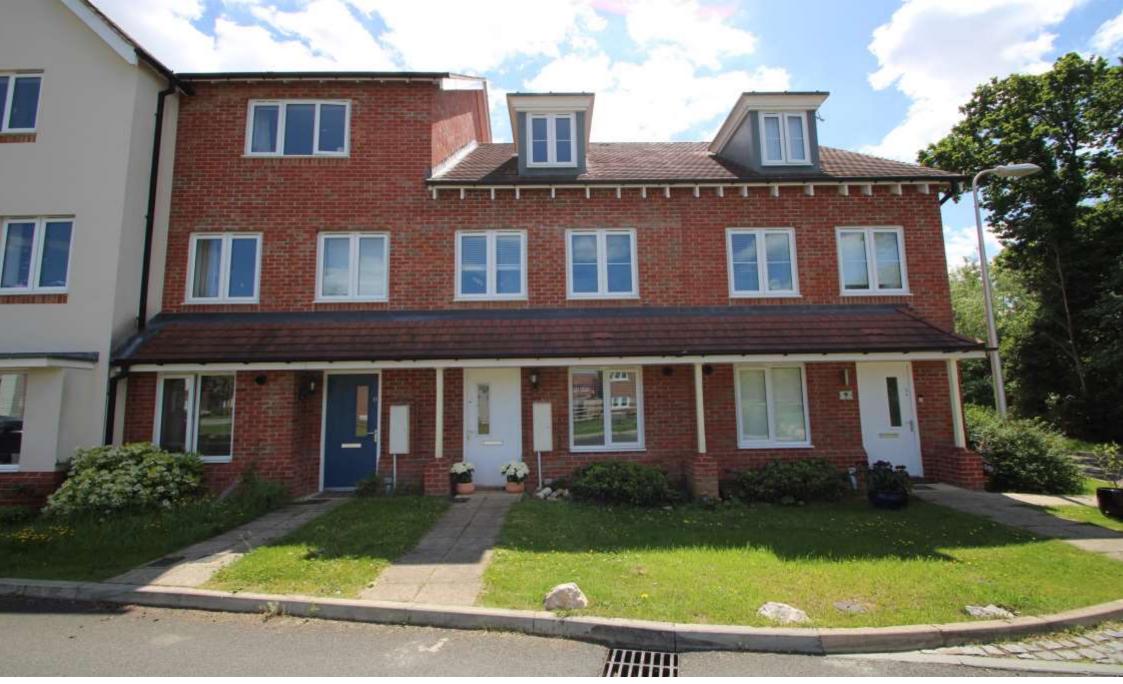

#### Dahlia, Woodley Reading

This immaculate three storey town house overlooks a green and benefits from a cloakroom, kitchen with breakfast area, lounge, three bedrooms, two of which offer en suites, and a family bathroom. Outside there is a detached garage and enclosed garden. It is ready to move straight into.

## Dahlia, Woodley Reading

- Modern Recently Built Home
- Situated in a Popular Development in Woodley
- Kitchen with Breakfast Area, Lounge
- Three Bedrooms, Two Ensuites and Family Bathroom
- Detached Garage & Enclosed Garden