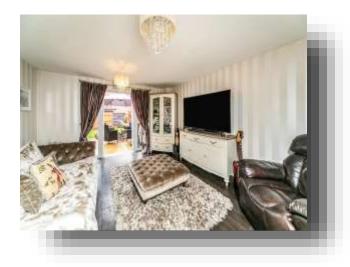

#### Dahlia, Woodley Reading

This immaculate three storey town house overlooks a green and benefits from a cloakroom, kitchen with breakfast area, lounge, three bedrooms, two of which offer en suites, and a family bathroom. Outside there is a detached garage and enclosed garden. It is ready to move straight into.