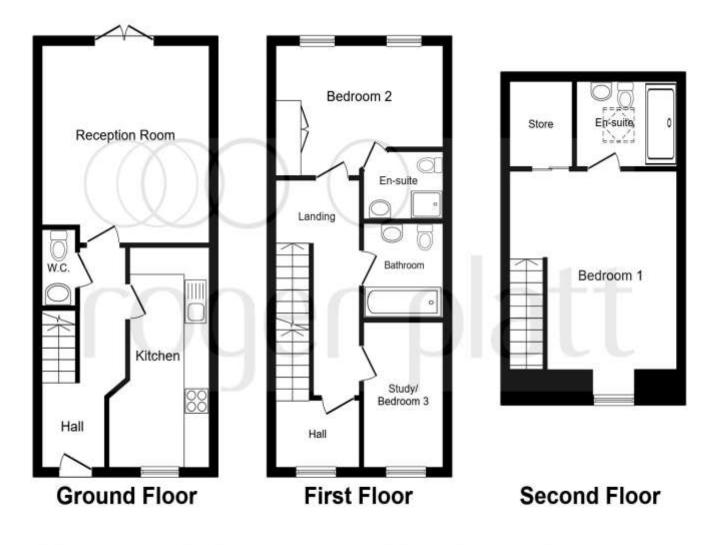

This floor plan is for illustrative purposes only. It is not drawn to scale. Any measurements, floor areas (including any total floor area), openings and orientation are approximate. No details are guaranteed, they cannot be relied upon for any purpose and they do not form part of any agreement. No liability is taken for any error, omission or misstatement. A party must rely upon its own inspection(s).

Powered by www.focalagent.com

**Entrance Hall** 

Cloakroom

**Lounge/dining Room** 14' 5" x 13' (4.39m x 3.96m)

**Kitchen** 16' 1" x 6' 1" ( 4.90m x 1.85m )

**First Floor Landing** 

**Bedroom Two** 13' max x 9' 4" ( 3.96m max x 2.84m )

Ensuite

**Bedroom Three** 11' x 6' 1" ( 3.35m x 1.85m )

**Family Bathroom** 

**Second Floor Landing** 

**Master Bedroom** 16' 8" x 12' 8" ( 5.08m x 3.86m )

Walk In Wardrobe

Ensuite

**Enclosed Garden** 

**Driveway Parking** 