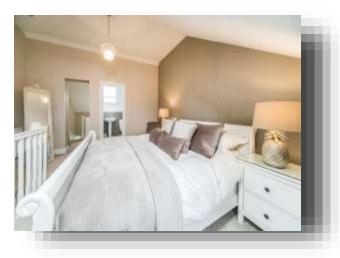

#### Dahlia, Woodley Reading

This immaculate three storey town house overlooks a green and benefits from a cloakroom, kitchen with breakfast area, lounge, three bedrooms, two of which offer en suites, and a family bathroom. Outside there is a detached garage and enclosed garden. It is ready to move straight into.

Ensuite

**Bedroom Three** 11' x 6' 1" ( 3.35m x 1.85m )

**Family Bathroom** 

**Second Floor Landing** 

**Master Bedroom** 16' 8" x 12' 8" ( 5.08m x 3.86m )

Walk In Wardrobe

Ensuite

**Enclosed Garden** 