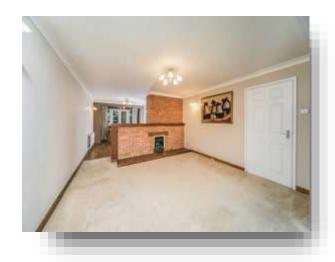

# welcome to

# **Plumtrees, Earley Reading**

This deceptively spacious semi detached home is situated in the popular area of Earley and benefits from wet room, lounge with bay window, dining area, kitchen/breakfast room with utility room, four bedrooms, ensuite and family shower room, lovely rear garden and driveway parking.















This floor plan is for illustrative purposes only. It is not drawn to scale. Any measurements, floor areas (including any total floor area), openings and orientation are approximate. No details are guaranteed, they cannot be relied upon for any purpose and they do not form part of any agreement. No liability is taken for any error, omission or misstatement. A party must rely upon its own inspection(s).

Powered by www.focalagent.com

### **Entrance Porch**

### **Entrance Hall**

#### **Wet Room**

## **Lounge With Bay Window**

17' 3" max x 13' 3" ( 5.26m max x 4.04m )

## **Dining Area**

14' 4" x 10' 1" ( 4.37m x 3.07m )

### **Kitchen/breakfast Room**

17' x 16' 7" ( 5.18m x 5.05m )

## **Utility Room**

### **Master Bedroom**

11' 8" x 11' 8" ( 3.56m x 3.56m )

#### **Bedroom