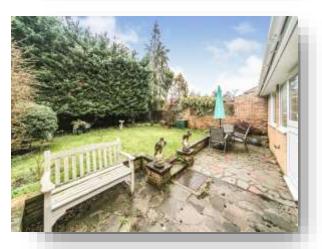

# welcome to

# **Plumtrees, Earley Reading**

This deceptively spacious semi detached home is situated in the popular area of Earley and benefits from wet room, lounge with bay window, dining area, kitchen/breakfast room with utility room, four bedrooms, ensuite and family shower room, lovely rear garden and driveway parking.















This floor plan is for illustrative purposes only. It is not drawn to scale. Any measurements, floor areas (including any total floor area), openings and orientation are approximate. No details are guaranteed, they cannot be relied upon for any purpose and they do not form part of any agreement. No liability is taken for any error, omission or misstatement. A party must rely upon its own inspection(s).

Powered by www.focalagent.com

### **Entrance Porch**

### **Entrance Hall**

#### **Wet Room**

## **Lounge With Bay Window**

17' 3" max x 13' 3" ( 5.26m max x 4.04m )

## **Dining Area**

14' 4" x 10' 1" ( 4.37m x 3.07m )

### **Kitchen/breakfast Room**

17' x 16' 7" ( 5.18m x 5.05m )

## **Utility Room**

### **Master Bedroom**

11' 8" x 11' 8" ( 3.56m x 3.56m )

#### **Bedroom Tw