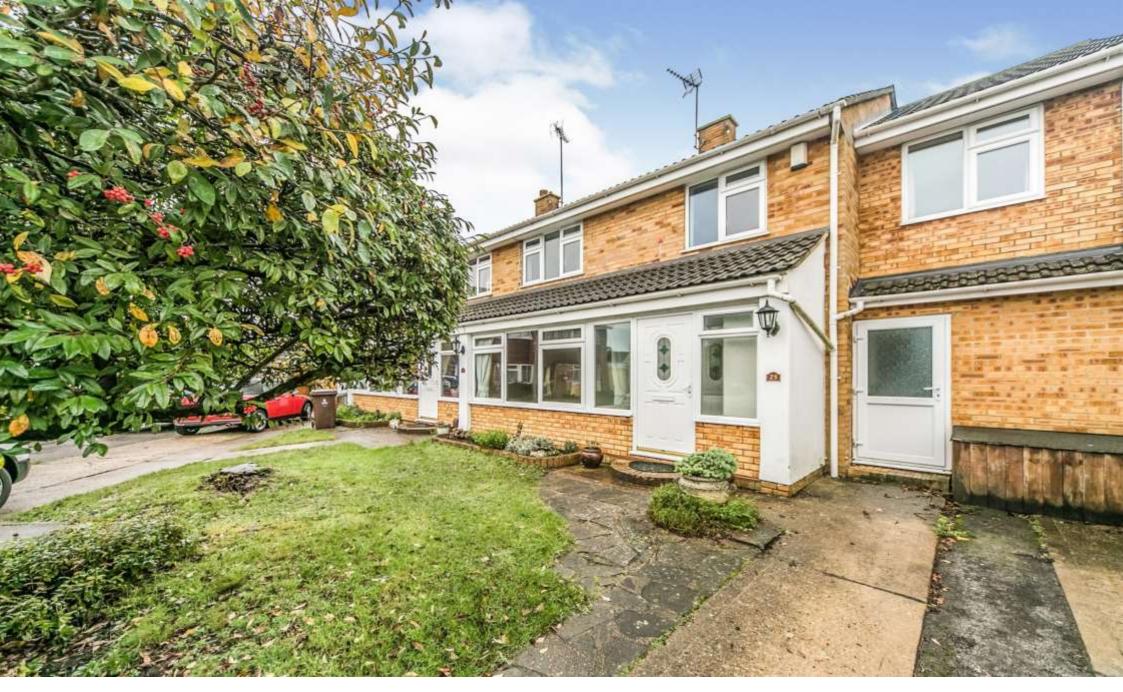

# **Plumtrees, Earley Reading**

This deceptively spacious semi detached home is situated in the popular area of Earley and benefits from wet room, lounge with bay window, dining area, kitchen/breakfast room with utility room, four bedrooms, ensuite and family shower room, lovely rear garden and driveway parking.

### **Driveway Parking For 2 Cars**