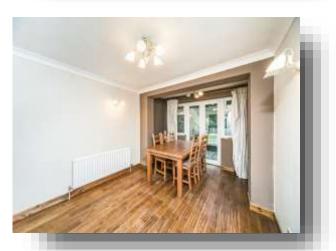

# welcome to

# **Plumtrees, Earley Reading**

This deceptively spacious semi detached home is situated in the popular area of Earley and benefits from wet room, lounge with bay window, dining area, kitchen/breakfast room with utility room, four bedrooms, ensuite and family shower room, lovely rear garden and driveway parking.















This floor plan is for illustrative purposes only. It is not drawn to scale. Any measurements, floor areas (including any total floor area), openings and orientation are approximate. No details are guaranteed, they cannot be relied upon for any purpose and they do not form part of any agreement. No liability is taken for any error, omission or misstatement. A party must rely upon its own inspection(s).

Powered by www.focalagent.com

### **Entrance Porch**

### **Entrance Hall**

#### **Wet Room**

## **Lounge With Bay Window**

17' 3" max x 13' 3" ( 5.26m max x 4.04m )

## **Dining Area**

14' 4" x 10' 1" ( 4.37m x 3.07m )

### **Kitchen/breakfast Room**

17' x 16' 7" ( 5.18m x 5.05m )

## **Utility Room**

### **Master Bedroom**

11' 8" x 11' 8" ( 3.56m x 3.56m )

#### **Bedroom Two*