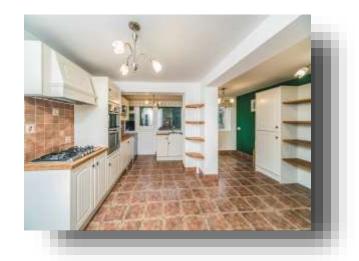

# welcome to

# **Plumtrees, Earley Reading**

This deceptively spacious semi detached home is situated in the popular area of Earley and benefits from wet room, lounge with bay window, dining area, kitchen/breakfast room with utility room, four bedrooms, ensuite and family shower room, lovely rear garden and driveway parking.















This floor plan is for illustrative purposes only. It is not drawn to scale. Any measurements, floor areas (including any total floor area), openings and orientation are approximate. No details are guaranteed, they cannot be relied upon for any purpose and they do not form part of any agreement. No liability is taken for any error, omission or misstatement. A party must rely upon its own inspection(s).

Powered by www.focalagent.com

### **Entrance Porch**

### **Entrance Hall**

#### **Wet Room**

## **Lounge With Bay Window**

17' 3" max x 13' 3" ( 5.26m max x 4.04m )

## **Dining Area**

14' 4" x 10' 1" ( 4.37m x 3.07m )

### **Kitchen/breakfast Room**

17' x 16' 7" ( 5.18m x 5.05m )

## **Utility Room**

### **Master Bedroom**

11' 8" x 11' 8" ( 3.56m x 3.56m )

#### **Be