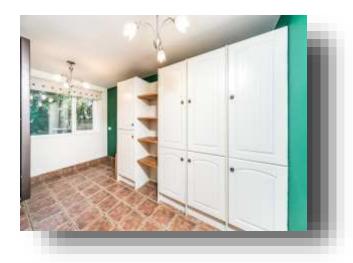

# welcome to

# **Plumtrees, Earley Reading**

This deceptively spacious semi detached home is situated in the popular area of Earley and benefits from wet room, lounge with bay window, dining area, kitchen/breakfast room with utility room, four bedrooms, ensuite and family shower room, lovely rear garden and driveway parking.















This floor plan is for illustrative purposes only. It is not drawn to scale. Any measurements, floor areas (including any total floor area), openings and orientation are approximate. No details are guaranteed, they cannot be relied upon for any purpose and they do not form part of any agreement. No liability is taken for any error, omission or misstatement. A party must rely upon its own inspection(s).

Powered by www.focalagent.com

### **Entrance Porch**

### **Entrance Hall**

#### **Wet Room**

## **Lounge With Bay Window**

17' 3" max x 13' 3" ( 5.26m max x 4.04m )

## **Dining Area**

14' 4" x 10' 1" ( 4.37m x 3.07m )

### **Kitchen/breakfast Room**

17' x 16' 7" ( 5.18m x 5.05m )

## **Utility Room**

### **Master Bedroom**

11' 8" x 11' 8" ( 3.56m x 3.56m )

#### **Bedr