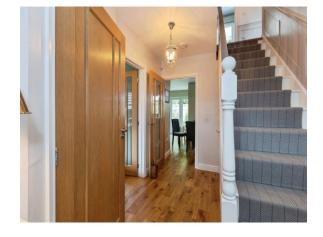

# Entrance Hall Lounge

21' 8" x 11' 11" ( 6.60m x 3.63m ) Beautiful log burner fitted, a lovely space for relaxing with family and friends.

## Landing