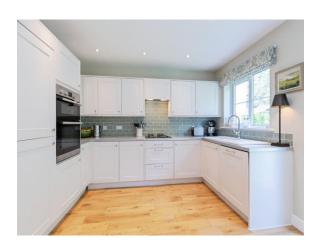

## **Kitchen/Dining Room**

19' 3" x 18' (5.87m x 5.49m)

The kitchen/dining room offers direct access to the garden and great space for everyday cooking.