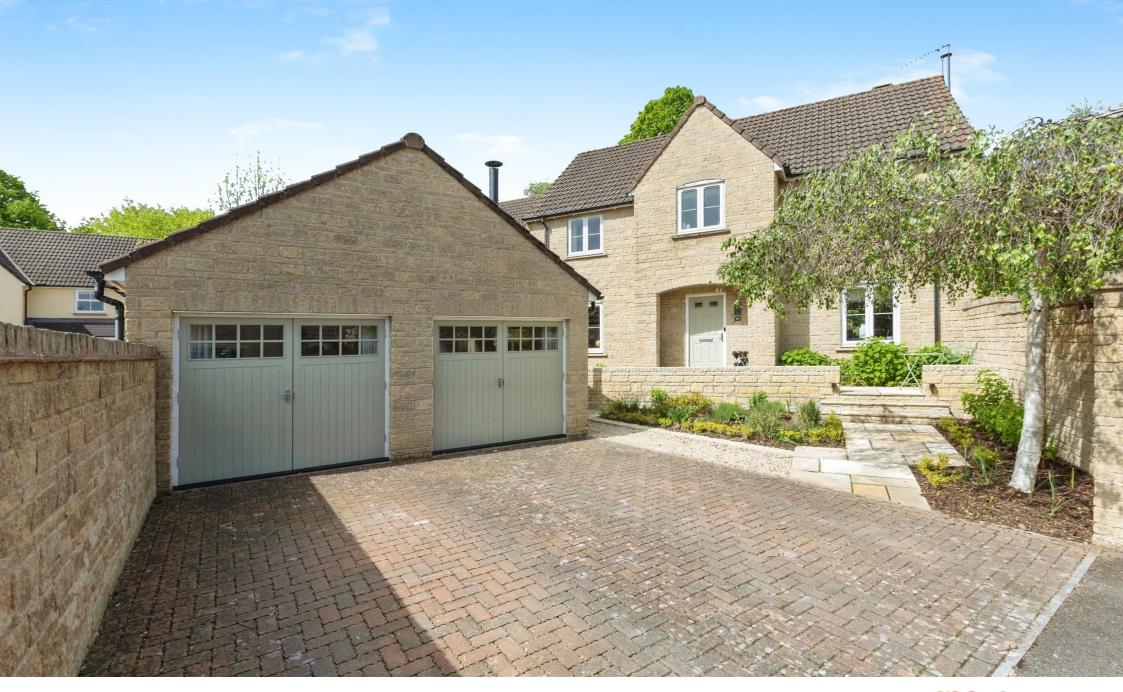

# **Buckthorn Row, Corsham**

Allen & Harris Corsham are delighted to present this truly exceptional four-bedroom family home situated in the heart Corsham. Don't miss out to view this beautiful family home.

### **Converted Garage**

 $16' 7" \times 16' (5.05m \times 4.88m)$  With loft storage and a log burner

# **Buckthorn Row, Corsham**

- \*\*OPEN HOUSE\*\* 11/05/2025 Call Now to Book Your Slot
- Beautiful Solid Oak Flooring
- Newly Fitted Boiler
- Professionally Designed Throughout
- Added Reception Room Currently Being Used as a Bar