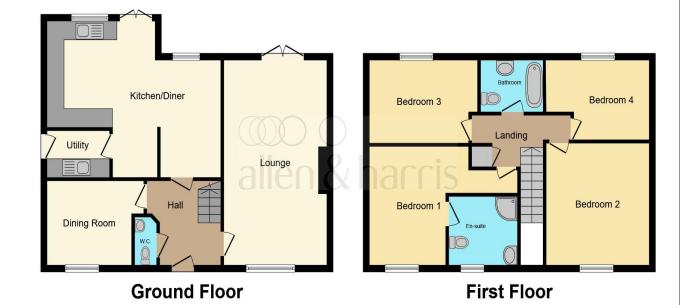

# Entrance Hall Lounge

21' 8" x 11' 11" ( 6.60m x 3.63m ) Beautiful log burner fitted, a lovely space for relaxing with family and friends.

#### **Reception Room**

11' 1" x 8' 11" ( 3.38m x 2.72m )

This added reception room is currently being used as a beautifully designed bar, the perfect space for hosting.

## **Kitchen/Dining Room**

19' 3" x 18' (5.87m x 5.49m)

The kitchen/dining room offers direct access to the garden and great space for everyday cooking.

## **Utility Room**

The newly fitted boiler is located here with side access to the garden.

## Landing

#### **Bedroom One**

15' 9" x 12' 8" ( 4.80m x 3.86m )

#### **En-Suite**

With a walk in shower

#### **Bedroom Two**

12' 8" x 12' 1" ( 3.86m x 3.68m )

#### **Bedroom Three**

12' 6" x 8' 7" ( 3.81m x 2.62m )

#### **Bedroom Four**

10' 10" x 8' 7" ( 3.30m x 2.62m )

#### **Bathroom**

With a free standing bath Burlington bathroom fittings and marble tiling.

Tenure: Freehold EPC Rating: Awaited

Council Tax Band: E

£625,000

This floor plan is for illustrative purposes only. It is not drawn to scale. Any measurements, floor areas (including any total floor area), openings and orientation are approximate. No details are guaranteed, they cannot be relied upon for any purpose and they do not form part of any agreement. No liability is taken for any error, omission or misstatement. A party must rely upon its own inspection(s). Powered by www.focalagent.com