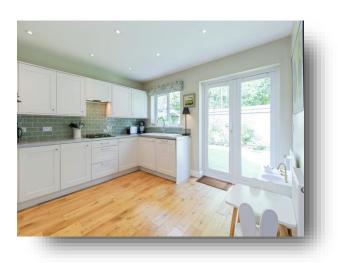

## **Kitchen/Dining Room**

19' 3" x 18' (5.87m x 5.49m)

The kitchen/dining room offers direct access to the garden and great space for everyday cooking.