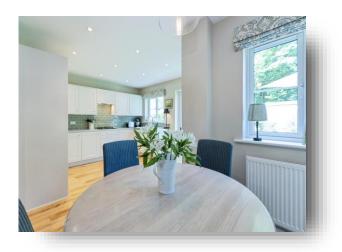

## **Kitchen/Dining Room**

19' 3" x 18' (5.87m x 5.49m)

The kitchen/dining room offers direct access to the garden and great space for everyday cooking.