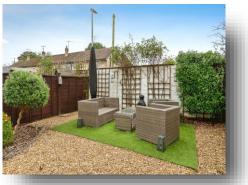

Externally there is a pretty front garden, whilst to the rear is an enclosed garden with plenty of space to enjoy.

The garage is located in a separate block, close to the property.

Pine Close is well located for access to Corsham's Historic High Street, local schools and amenities.