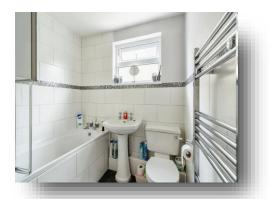

To the rear you will find a sunny conservatory, which is currently utilised as a dining room, ideal for entertaining.

There are patio doors leading out into the garden.

To the first floor there are two double bedrooms and a single bedroom as well as a family bathroom.

#### **First Floor Landing**

**Bedroom One** 11' 10" x 8' 8" (3.61m x 2.64m)

**Bedroom Two** 10' 2" x 7' 7" (3.10m x 2.31m)

**Bedroom Three** 7' 6" x 5' 11" (2.29m x 1.80m)

Bathroom

Front Garden

Rear Garden