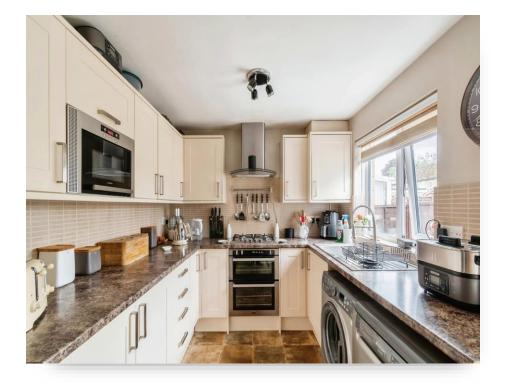

Entering onto the property, by way of a front porch, you are then led into the warm and inviting living room which is a perfect space to relax.

The well-appointed kitchen is fitted with stylish Howden's wall and base units which are complimented by the elegant flooring and countertops.

#### Entrance Porch

**Living Room** 17' 8" x 13' 11" (5.38m x 4.24m)

**Kitchen** 13' 10" x 8' 7" (4.22m x 2.62m)

**Conservatory** 12' 3" x 7' 9" (3.73m x 2.36m)