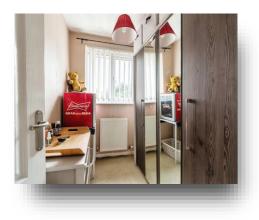

To the rear you will find a sunny conservatory, which is currently utilised as a dining room, ideal for entertaining.

There are patio doors leading out into the garden.

To the first floor there are two double bedrooms and a single bedroom as well as a family bathroom.

#### **First Floor Landing**

**Bedroom One** 11' 10" x 8' 8" (3.61m x 2.64m)

**Bedroom Two** 10' 2" x 7' 7" (3.10m x 2.31m)

**Bedroom Three** 7' 6" x 5' 11" (2.29m x 1.80m)

Bathroom

Front Garden

Rear Garden