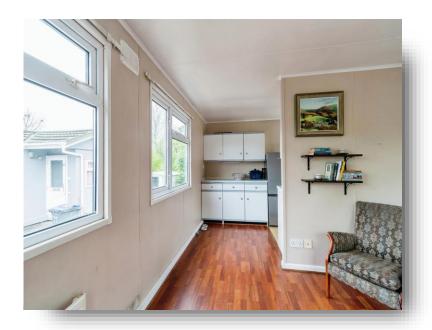

#### **Entrance Hallway**

#### Lounge/Diner

11' 8" max x 9' 5" max ( 3.56m max x 2.87m max )

#### Kitchen

11' 8" x 9' 6" ( 3.56m x 2.90m )