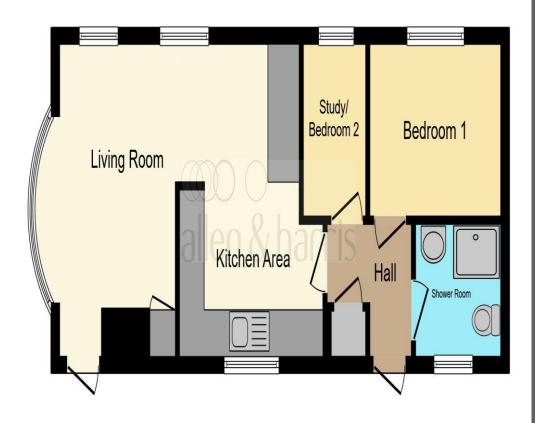

#### **Entrance Hallway**

#### Lounge/Diner

11' 8" max x 9' 5" max ( 3.56m max x 2.87m max )

#### Kitchen

11' 8" x 9' 6" ( 3.56m x 2.90m )

#### **Bedroom**

9' 10" x 7' 3" ( 3.00m x 2.21m )

### Office/Study

**Shower Room** 

**Front Garden** 

Side Garden

This floor plan is for illustrative purposes only. It is not drawn to scale. Any measurements, floor areas (including any total floor area), openings and orientation are approximate. No details are guaranteed, they cannot be relied upon for any purpose and they do not form part of any agreement. No liability is taken for any error, omission or misstatement. A party must rely upon its own inspection(s). Powered by www.focalagent.com