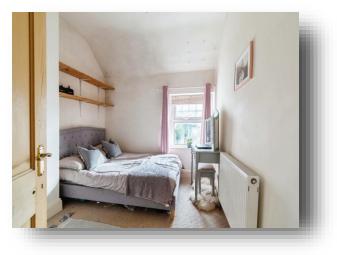

#### **Entrance Hallway**

**Living Room** 14' 7" max x 14' (4.45m max x 4.27m)

**Dining Room** 13' 10" x 9' 2" (4.22m x 2.79m)

**Kitchen** 24' 8" x 4' 6" (7.52m x 1.37m)

**First Floor Landing** 

**Bedroom One** 14' 6" x 13' 10" max (4.42m x 4.22m max)

**Bedroom Two** 10' 6" x 9' 3" (3.20m x 2.82m)

Bathroom

**Front Garden** 

**Rear Garden** 