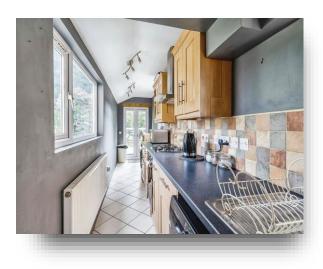

#### **Entrance Hallway**

**Living Room** 14' 7" max x 14' (4.45m max x 4.27m)

**Dining Room** 13' 10" x 9' 2" (4.22m x 2.79m)

**Kitchen** 24' 8" x 4' 6" (7.52m x 1.37m)

**First Floor Landing** 

**Bedroom One** 14' 6" x 13' 10" max (4.42m x 4.22m max)