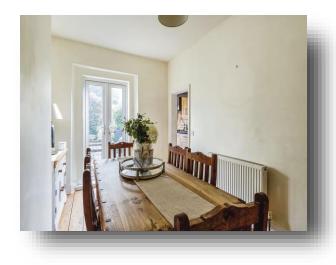

#### **Entrance Hallway**

**Living Room** 14' 7" max x 14' (4.45m max x 4.27m)

**Dining Room** 13' 10" x 9' 2" (4.22m x 2.79m)

**Kitchen** 24' 8" x 4' 6" (7.52m x 1.37m)

**First Floor Landing** 

**Bedroom One** 14' 6" x 13' 10" max (4.42m x 4.22m max)