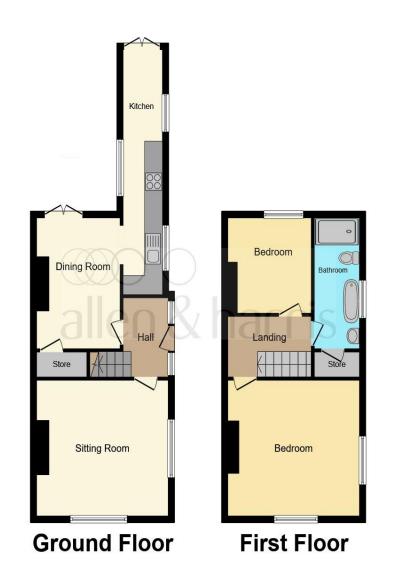

This floorplan is for illustrative purposes only and is not drawn to scale. Measurements, floor-areas, openings and orientations are approximate. They should not be relied upon for any purpose and do not form any part of an agreement. No liability is taken for any error or mis-statement. All parties must rely on their own inspections.

#### **Entrance Hallway**

**Living Room** 14' 7" max x 14' (4.45m max x 4.27m)

**Dining Room** 13' 10" x 9' 2" (4.22m x 2.79m)

**Kitchen** 24' 8" x 4' 6" (7.52m x 1.37m)

**First Floor Landing** 

**Bedroom One** 14' 6" x 13' 10" max (4.42m x 4.22m max)

**Bedroom Two** 10' 6" x 9' 3" (3.20m x 2.82m)

Bathroom

**Front Garden** 

**Rear Garden** 