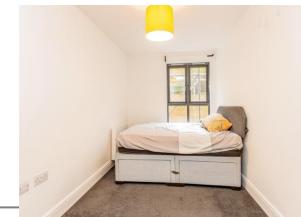

#### Bedroom 2

15' 5" max x 7' 10" max ( 4.70m max x 2.39m max )

The second bedroom also offers good proportions with windows facing into the private courtyard. Again, finished with attractive carpet and pendant light.