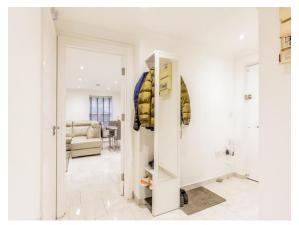

#### **Central Hallway**

#### 10' 11" max x 7' 5" max ( 3.33m max x 2.26m max )

The central hallway space continues the spacious theme and leads to all further areas. This is also finished to a high standard and includes spot lights and a continuation of the tiled flooring. Here we also find the secondary entrance and exit into the property which leads via communal areas to the rest of the development.