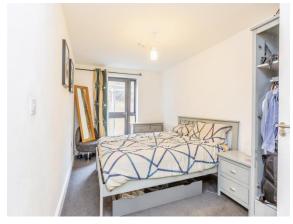

#### Bedroom 1

#### 15' 5" max x 9' 1" max ( 4.70m max x 2.77m max )

The primary bedroom offers tremendous proportions and is finished with carpet and pendant light plus 'smart' radiator. The room leads into the private courtyard via glazed patio door next to additional window.