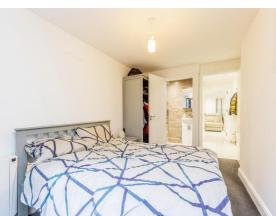

#### Bedroom 1

#### 15' 5" max x 9' 1" max ( 4.70m max x 2.77m max )

The primary bedroom offers tremendous proportions and is finished with carpet and pendant light plus 'smart' radiator. The room leads into the private courtyard via glazed patio door next to additional window.