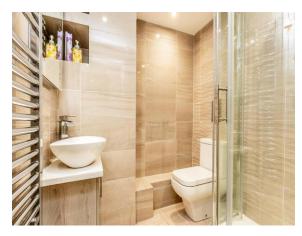

#### Ensuite

5' 6" max x 4' 8" max ( 1.68m max x 1.42m max )

Recently fitted including WC, vanity and basin, ceiling extractor, chrome towel rail and shower cubicle with double sliding door. The stylish space is finished with modern floor and wall tiles plus spot lights.

#### **Family Shower Room**

5' 8" max x 5' 4" max ( 1.73m max x 1.63m max )

The family bathroom is again fitted to a modern and high standard. Here we find a WC, vanity with pedestal basin, chrome towel rail and oversized shower cubicle with curved front and sliding door. Finished with spot lights wall and floor tiles.