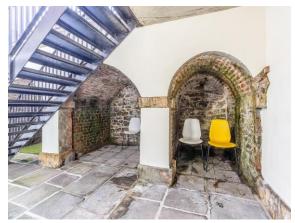

#### **Front Courtyard**

The courtyard space to the front is well presented and finished with flagstones leading into the alcove historic storage spaces. Tremendous space for a central location. The layout further provides a covered entrance into the private entrance.