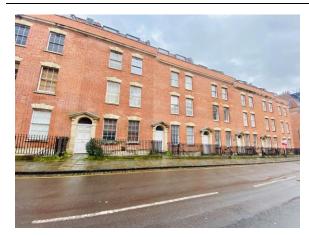

#### **Private Entrance**

Private access is granted through the courtyard to the front aspect. Attractive steps lead into the courtyard space beyond the decorative wrought iron railings. The courtyard space provides a wonderful feeling of privacy and is a space little seen in equivalent offerings. The flag stone flooring leads into further alcoves which are not only attractive but also very utilitarian. A traditional wooden door leads into the property.

#### **Front Courtyard**

The courtyard space to the front is well presented and finished with flagstones leading into the alcove historic storage spaces. Tremendous space for a central location. The layout further provides a covered entrance into the private entrance.