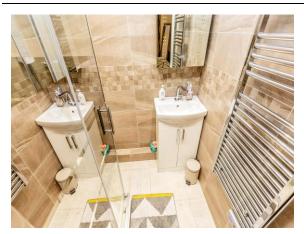

#### Ensuite

5' 6" max x 4' 8" max ( 1.68m max x 1.42m max )

Recently fitted including WC, vanity and basin, ceiling extractor, chrome towel rail and shower cubicle with double sliding door. The stylish space is finished with modern floor and wall tiles plus spot lights.

#### **Family Shower Room**

5' 8" max x 5' 4" max ( 1.73m max x 1.63m max )

The family bathroom is again fitted to a modern and high standard. Here we find a WC, vanity with pedestal basin, chrome towel rail and oversized shower cubicle with curved front and sliding door. Finished with spot lights wall and floor tiles.