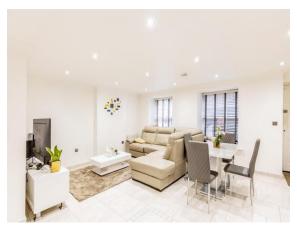

#### Living Space

#### 19' 4" max x 19' 1" max ( 5.89m max x 5.82m max )

The expansive living space has been finished to a very high standard and the look is complete with fabulous Italian floor tiles throughout. The space incorporates a very well presented kitchen and dining space with absolute ease and the twin sash windows provide sumptuous light and a pleasant private outlook. The modern look is finished with a total of 14 integrated ceiling spot lights.