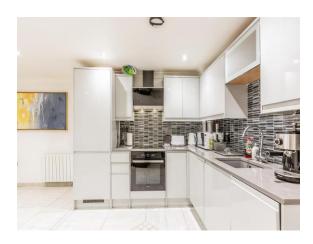

#### **Kitchen Area**

The highly attractive and functional kitchen is complete with wall and base units that are organised in an 'L' configuration. The kitchen is complete with a Hotpoint induction hob, integrated oven, attractive sunken sink, undercounter concealed washing machine and integrated full length fridge and freezer.