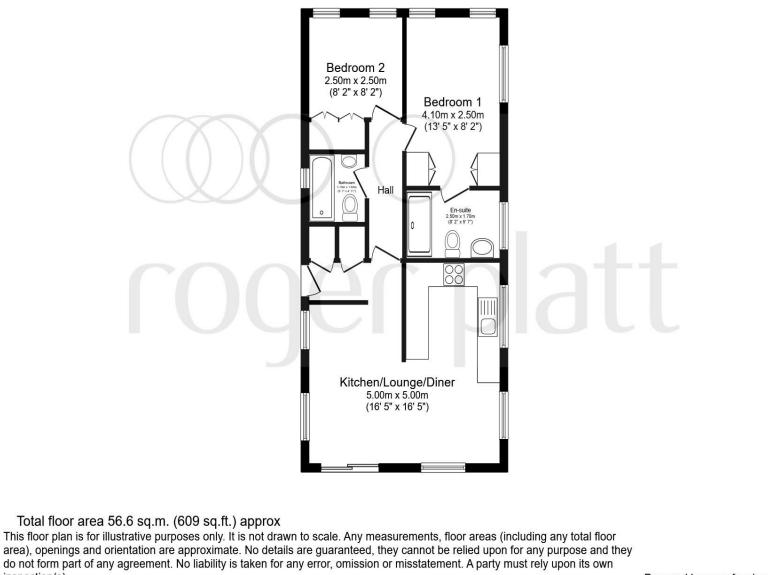

## Huxtable Gardens Lyngfield Park, Maidenhead

- TWO DOUBLE BEDROOMS
- EXCLUSIVE DEVELOPMENT FOR OVER 55'S
- NO CHAIN
- CLOSE TO M4
- CLOSE TO MAIDENHEAD TOWN CENTRE

Tenure: EPC Rating: Exempt

Council Tax Band: A