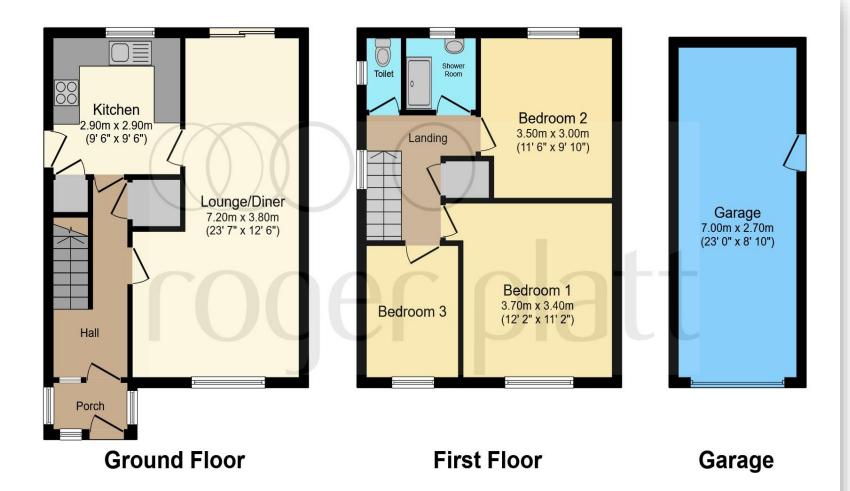

#### Total floor area 101.4 sq.m. (1,091 sq.ft.) approx

This floor plan is for illustrative purposes only. It is not drawn to scale. Any measurements, floor areas (including any total floor area), openings and orientation are approximate. No details are guaranteed, they cannot be relied upon for any purpose and they do not form part of any agreement. No liability is taken for any error, omission or misstatement. A party must rely upon its own inspection(s). Powered by www.focalagent.com