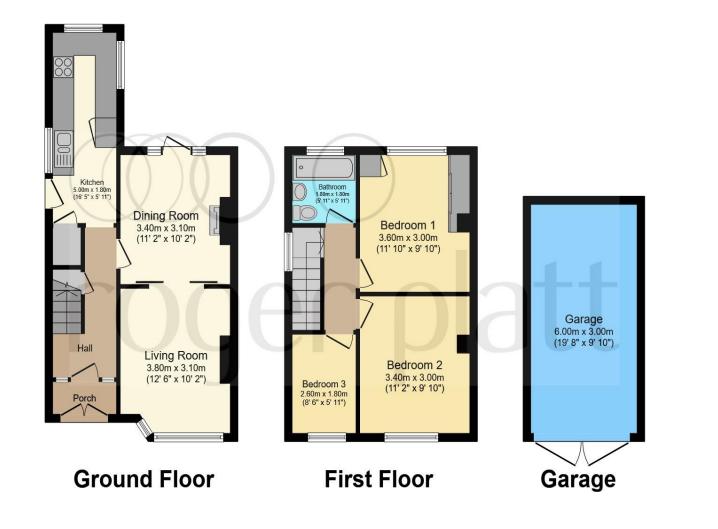

#### Total floor area 95.4 m<sup>2</sup> (1,027 sq.ft.) approx

This floor plan is for illustrative purposes only. It is not drawn to scale. Any measurements, floor areas (including any total floor area), openings and orientation are approximate. No details are guaranteed, they cannot be relied upon for any purpose and they do not form part of any agreement. No liability is taken for any error, omission or misstatement. A party must rely upon its own inspection(s). Powered by www.focalagent.com