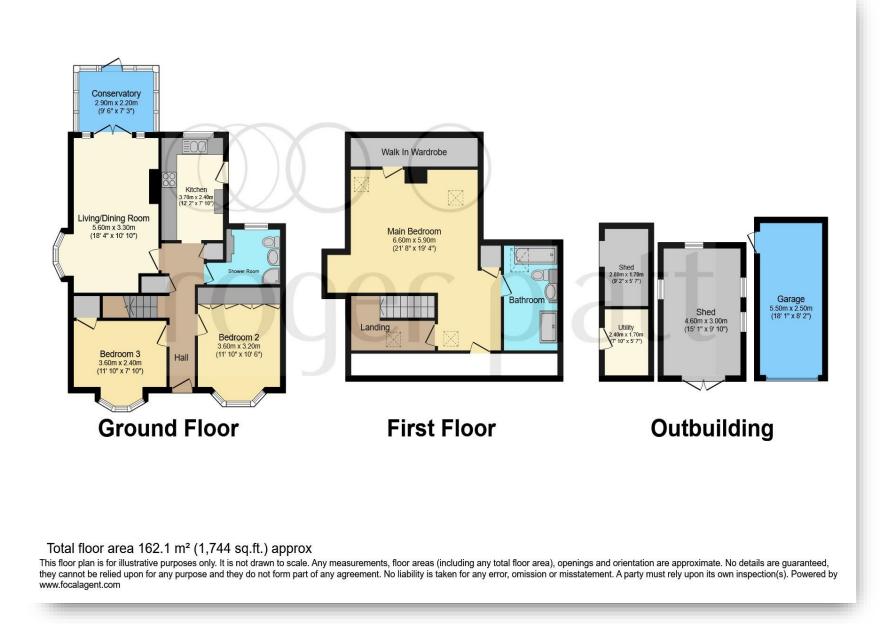

# Wymers Close, Burnham Slough

Stunning 3-bed detached bungalow in NORTH BURNHAM. This charming property boasts two bathrooms, two receptions, 21ft master bedroom with en ensuite and walk in wardrobe and CONSERVATORY. Outside is a lovely secluded rear garden with outbuildings.

# Wymers Close, Burnham Slough

- PRESTIGE NORTH BURNHAM LOCATION
- 3 BEDROOM BUNGALOW
- MASTER BEDROOM WITH ENSUITE AND DRESSING ROOM
- 18FT GARAGE
- NO CHAIN

Tenure: Freehold EPC Rating: D

offers in excess of