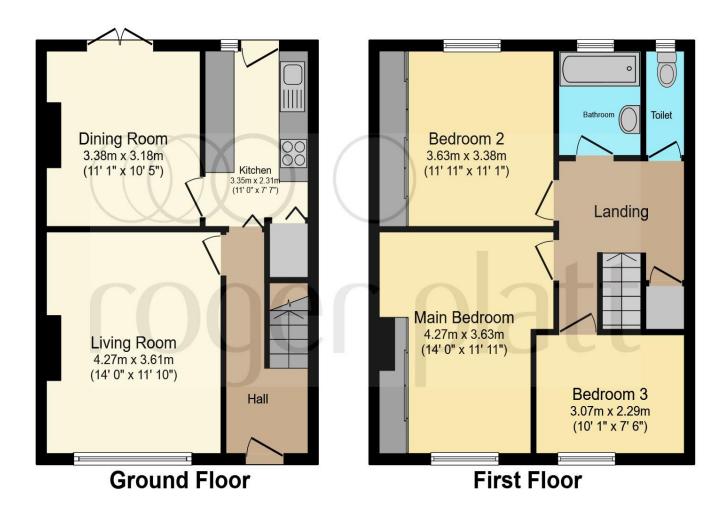

### Total floor area 90.8 m² (978 sq.ft.) approx

This floor plan is for illustrative purposes only. It is not drawn to scale. Any measurements, floor areas (including any total floor area), openings and orientation are approximate. No details are guaranteed, they cannot be relied upon for any purpose and they do not form part of any agreement. No liability is taken for any error, omission or misstatement. A party must rely upon its own inspection(s). Powered by www.focalagent.com