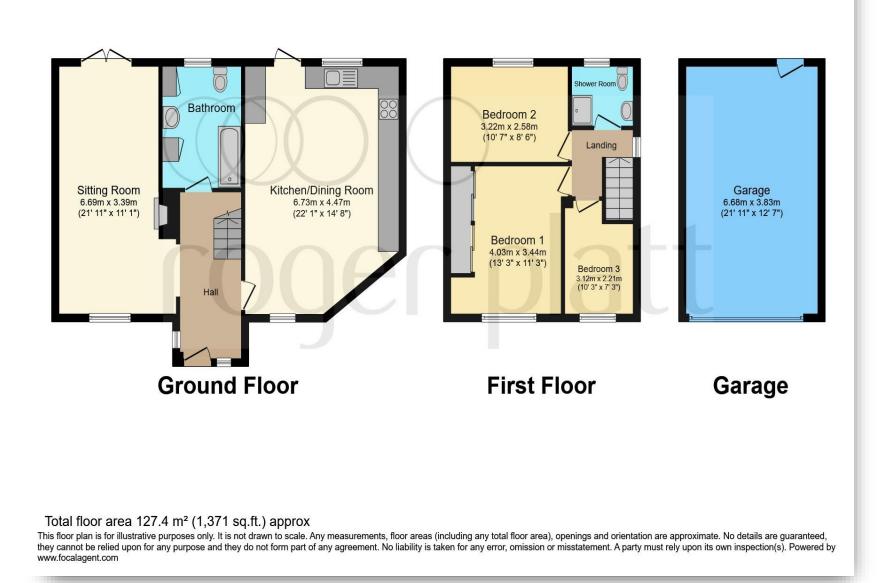

## Garrard Road, Slough

Welcome to this charming end terrace property, perfect for families and individuals alike! This spacious home features three inviting bedrooms and two modern bathrooms, ensuring plenty of room for comfortable living. The expansive garden offers an ideal space for outdoor activities and relaxation.

### **Garrard Road, Slough**

- LARGE GARDEN
- TWO BATHROOMS
- SPACIOUS KITCHEN/DINER
- EXTENDED END TERRACE
- EXCELLENT LOCAL AMENITIES

Tenure: Freehold EPC Rating: D

guide price **£475,000** 