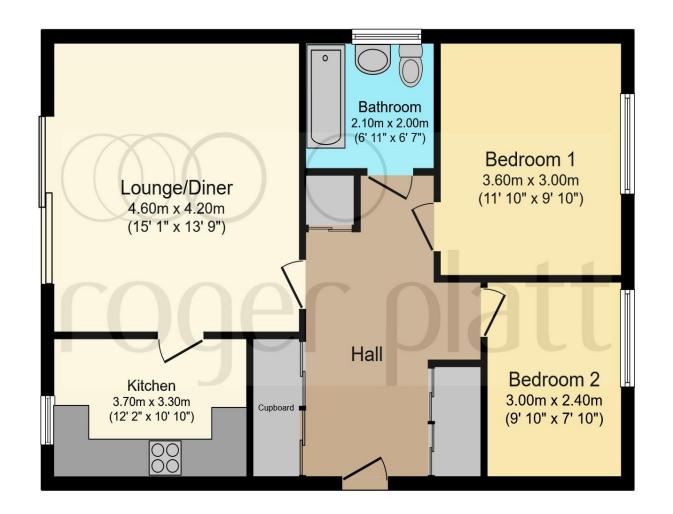

#### Total floor area 66.9 m<sup>2</sup> (720 sq.ft.) approx

This floor plan is for illustrative purposes only. It is not drawn to scale. Any measurements, floor areas (including any total floor area), openings and orientation are approximate. No details are guaranteed, they cannot be relied upon for any purpose and they do not form part of any agreement. No liability is taken for any error, omission or misstatement. A party must rely upon its own inspection(s). Powered by www.focalagent.com