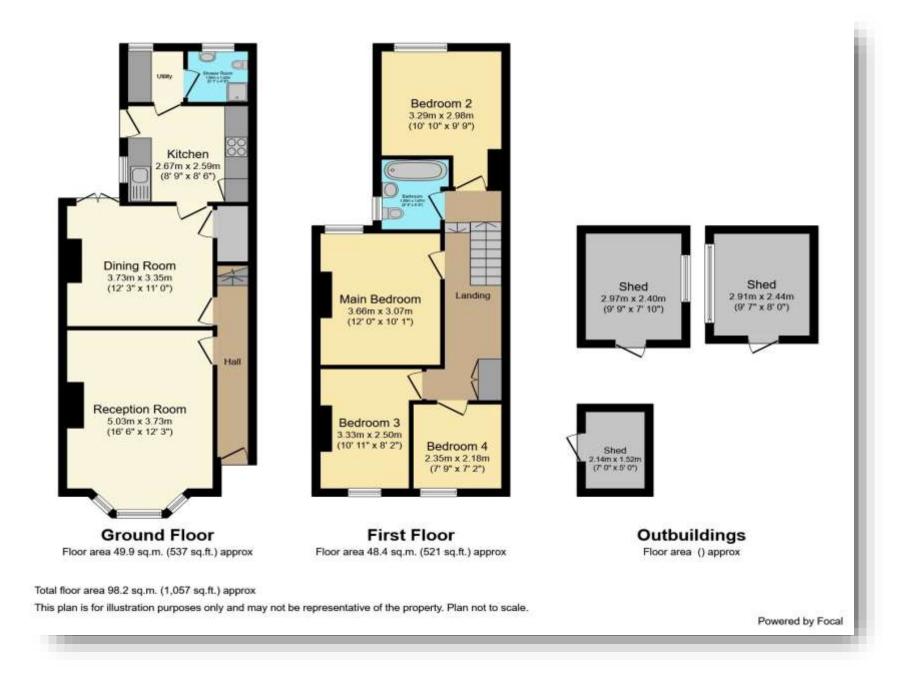

# Willoughby Road, Slough

- FOUR BEDROOMS SEMI-DETACHED
- LARGE REAR GARDEN OFFERING POTENTIAL TO EXTEND STPP
- TWO RECEPTION ROOMS
- TWO BATHROOMS
- DRIVEWAY PARKING FOR 2 CARS

Tenure: Freehold EPC Rating: D