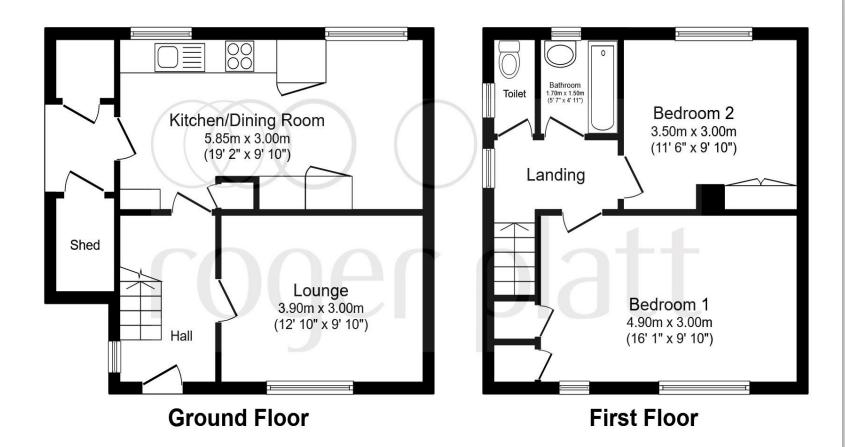

#### Total floor area 77.7 m<sup>2</sup> (836 sq.ft.) approx

This floor plan is for illustrative purposes only. It is not drawn to scale. Any measurements, floor areas (including any total floor area), openings and orientation are approximate. No details are guaranteed, they cannot be relied upon for any purpose and they do not form part of any agreement. No liability is taken for any error, omission or misstatement. A party must rely upon its own inspection(s).