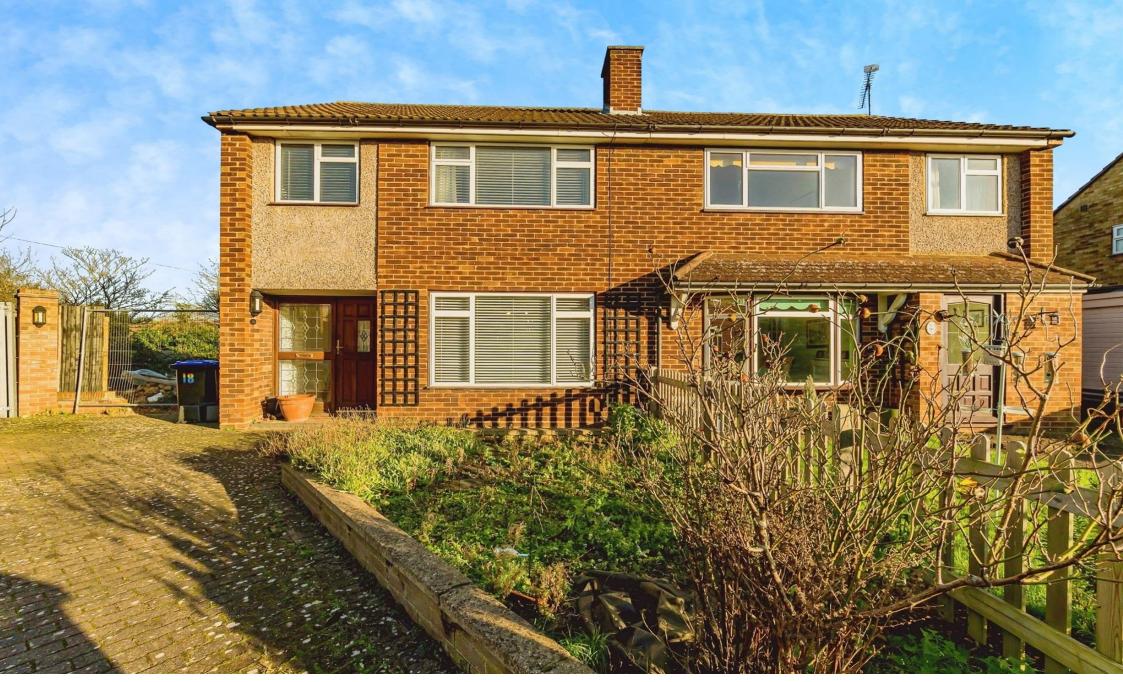

## **Barrs Road, Taplow Maidenhead**

In catchment for Lent Rise School on this very popular development NURSERY ESTATE is this very well presented THREE DOUBLE bedroom semi detached EXTENDED family home. The property is located with easy access to the M4 and M25 and also walking distance to TAPLOW Station.

## **Barrs Road, Taplow Maidenhead**

- EXTENDED 3 BEDROOM SEMI DETACHED HOME
- CONSERVATORY
- SHARED DRIVEWAY
- EXCELLENT TRANSPORT LINKS
- WALKING DISTANCE OF "ELIZABETH LINE" TAPLOW
  STATION

Tenure: Freehold EPC Rating: Awaited