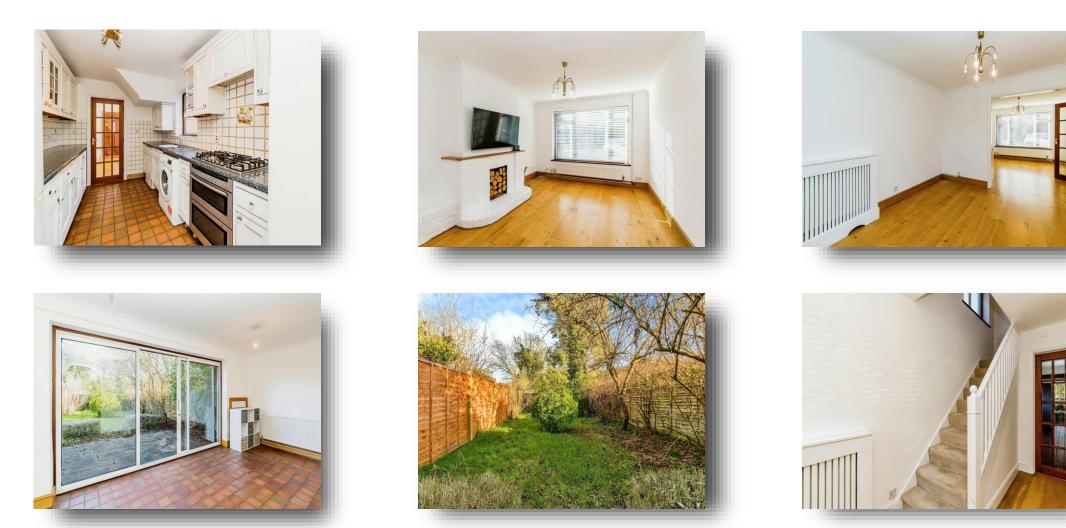

## **Barrs Road, Taplow Maidenhead**

In catchment for Lent Rise School on this very popular development NURSERY ESTATE is this very well presented THREE DOUBLE bedroom semi detached EXTENDED family home. The property is located with easy access to the M4 and M25 and also walking distance to TAPLOW Station.

## **Barrs Road, Taplow Maidenhead**

- EXTENDED 3 BEDROOM SEMI DETACHED HOME
- CONSERVATORY
- SHARED DRIVEWAY
- EXCELLENT TRANSPORT LINKS
- WALKING DISTANCE OF "ELIZABETH LINE" TAPLOW
  STATION

Tenure: Freehold EPC Rating: Awaited