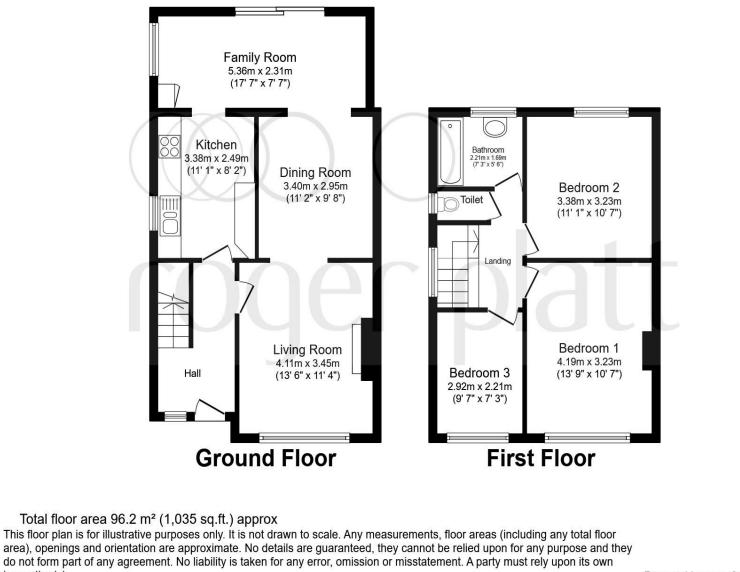

## **Barrs Road, Taplow Maidenhead**

In catchment for Lent Rise School on this very popular development NURSERY ESTATE is this very well presented THREE DOUBLE bedroom semi detached EXTENDED family home. The property is located with easy access to the M4 and M25 and also walking distance to TAPLOW Station.

## **Barrs Road, Taplow Maidenhead**

- EXTENDED 3 BEDROOM SEMI DETACHED HOME
- CONSERVATORY
- SHARED DRIVEWAY
- EXCELLENT TRANSPORT LINKS
- WALKING DISTANCE OF "ELIZABETH LINE" TAPLOW
  STATION

Tenure: Freehold EPC Rating: Awaited