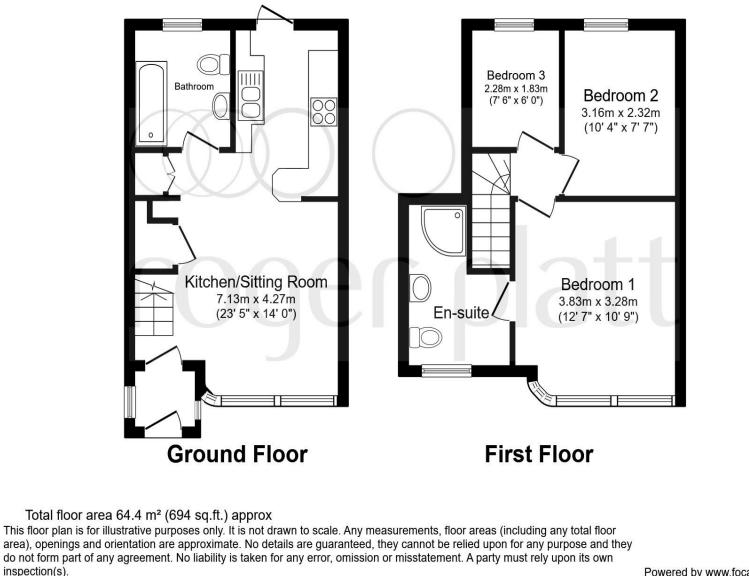

# Lewins Way, Slough

- LOVELY THREE BEDROOM FAMILY HOME
- LOUNGE/DINER
- BATHROOM PLUS ENSUITE
- CUL DE SAC LOCATION
- WALKING DISTANCE TO BURNHAM STATION

Tenure: Freehold EPC Rating: D

guide price

£385,000