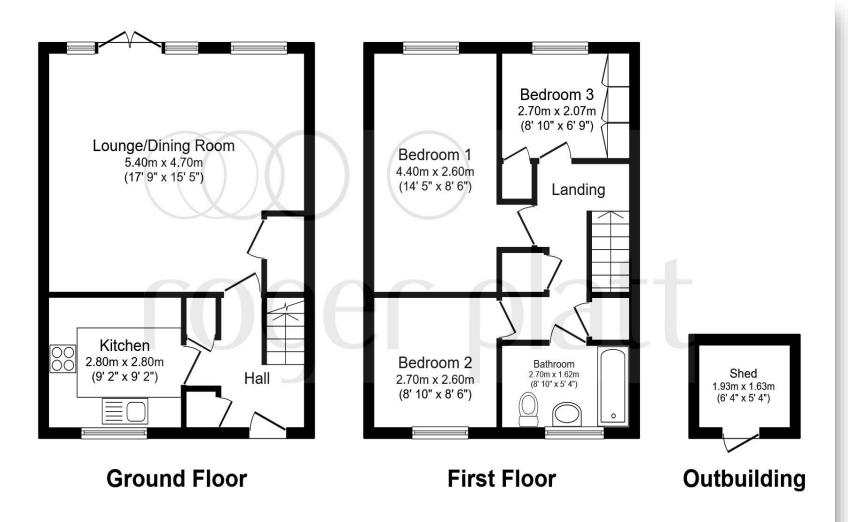

Total floor area 79.5 sq.m. (856 sq.ft.) approx

This floor plan is for illustrative purposes only. It is not drawn to scale. Any measurements, floor areas (including any total floor area), openings and orientation are approximate. No details are guaranteed, they cannot be relied upon for any purpose and they do not form part of any agreement. No liability is taken for any error, omission or misstatement. A party must rely upon its own inspection(s).