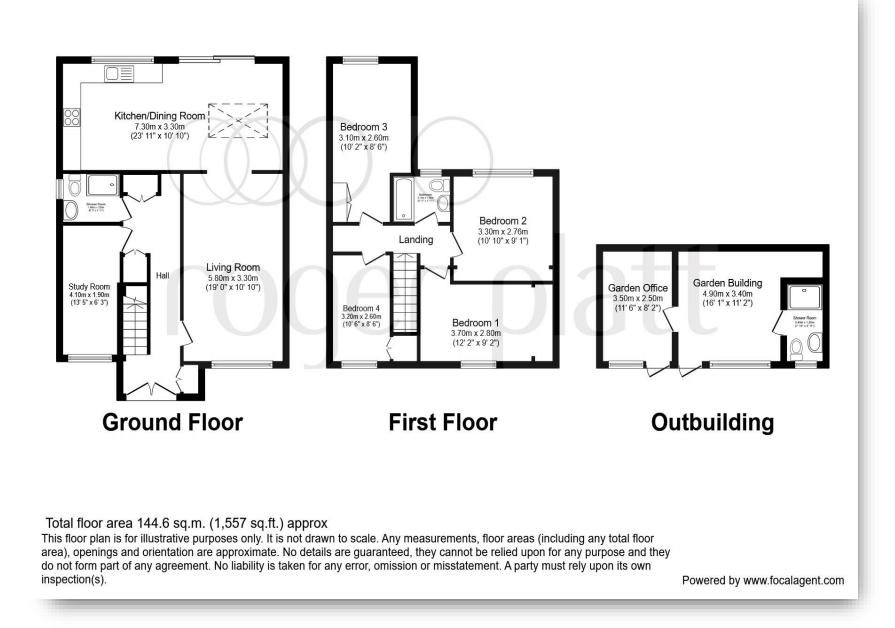

# Lincoln Way, Slough

This amazing extended 4 bedroom fantastic family home in a sought after area of CIPPENHAM VILLAGE with excellent access to M4 and Burnham Station with the "Elizabeth Line". Outside is a SOUTH facing rear garden, outbuilding and driveway parking. Viewing highly recommended

# Lincoln Way, Slough

- SUPERB FOUR BEDROOM END OF TERRACE HOME
- GREAT VILLAGE LOCATION
- EXTENDED
- DRIVEWAY PARKING
- WALKING DISTANCE TO BURNHAM STATION

Tenure: Freehold EPC Rating: C

offers in excess of