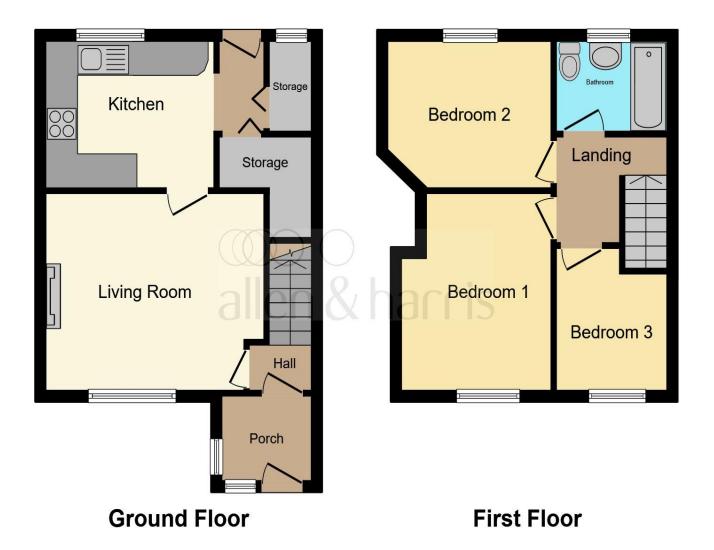

# **Wood Lane, Chippenham**

This charm three bedroom home is a must see with a good size garden for those who love to potter around the garden!

This floor plan is for illustrative purposes only. It is not drawn to scale. Any measurements, floor areas (including any total floor area), openings and orientation are approximate. No details are guaranteed, they cannot be relied upon for any purpose and they do not form part of any agreement. No liability is taken for any error, omission or misstatement. A party must rely upon its own inspection(s). Powered by www.focalagent.com

#### **Entrance Porch**

#### **Entrance Hall**

#### Lounge

12' 8" x 11' 8" ( 3.86m x 3.56m )

#### Kitchen

10' 7" x 8' 7" ( 3.23m x 2.62m )

## Landing

#### **Bedroom One**

12' 1" x 9' 2" ( 3.68m x 2.79m )

#### **Bedroom Two**

12' 1" x 8' 11" ( 3.68m x 2.72m )

#### **Bedroom Three**

7' 11" x 8' 6" ( 2.41m x 2.59m )

#### **Bathroom**

**Front Garden** 

**Rear Garden** 

Garage