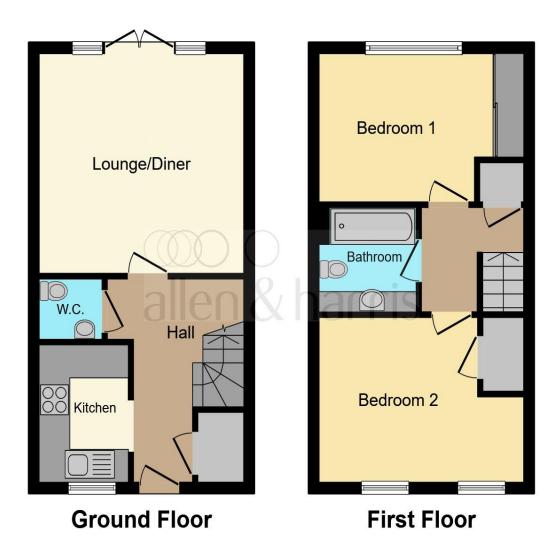

This floor plan is for illustrative purposes only. It is not drawn to scale. Any measurements, floor areas (including any total floor area), openings and orientation are approximate. No details are guaranteed, they cannot be relied upon for any purpose and they do not form part of any agreement. No liability is taken for any error, omission or misstatement. A party must rely upon its own inspection(s). Powered by www.focalagent.com

#### **Entrance Hall**

#### Cloakroom

## **Living Room**

12' 10" x 13' 1" ( 3.91m x 3.99m )

#### Kitchen

7' 1" x 6' 1" ( 2.16m x 1.85m )

## Landing

#### **Bedroom One**

10' 8" x 8' 11" ( 3.25m x 2.72m )

#### **Bedroom Two**

8' 8" x 12' 8" max ( 2.64m x 3.86m max )

#### **Bathroom**