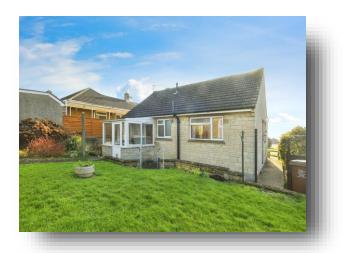

### Conservatory

7' 1" x 7' 1" ( 2.16m x 2.16m )

#### Garage

**Driveway** 

**Gardens** 