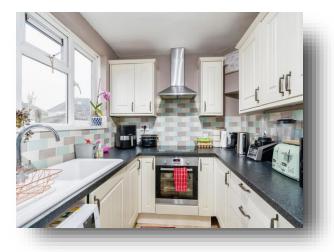

#### Entrance Hall

Lounge 12' 4" x 12' 10" max ( 3.76m x 3.91m max )

**Kitchen** 15' 11" x 7' 4" ( 4.85m x 2.24m )

Landing

**Bedroom One** 12' 8" x 10' 1" ( 3.86m x 3.07m )

**Bedroom Two** 9' 7" x 9' 11" ( 2.92m x 3.02m )

# Marshall Street, Chippenham

- End Terrace
- Two Bedrooms
- Large Rear Garden
- Kitchen/Diner

Tenure: Freehold EPC Rating: D

offers over

£230,000