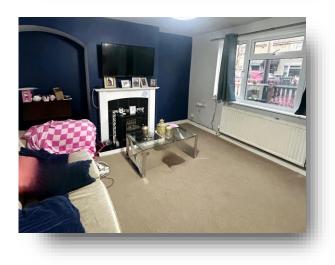

#### Entrance Hall

Lounge 12' 4" x 12' 10" max ( 3.76m x 3.91m max )

**Kitchen** 15' 11" x 7' 4" ( 4.85m x 2.24m )

Landing

**Bedroom One** 12' 8" x 10' 1" ( 3.86m x 3.07m )

**Bedroom Two** 9' 7" x 9' 11" ( 2.92m x 3.02m )