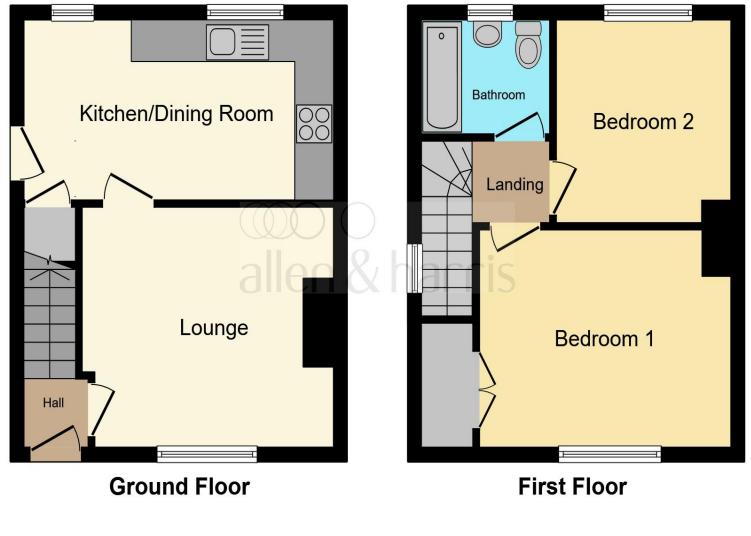

#### Entrance Hall

Lounge 12' 4" x 12' 10" max ( 3.76m x 3.91m max )

**Kitchen** 15' 11" x 7' 4" ( 4.85m x 2.24m )

Landing

**Bedroom One** 12' 8" x 10' 1" ( 3.86m x 3.07m )

**Bedroom Two** 9' 7" x 9' 11" ( 2.92m x 3.02m )

Bathroom

**Rear Garden** 

**Front Garden** 

This floor plan is for illustrative purposes only. It is not drawn to scale. Any measurements, floor areas (including any total floor area), openings and orientation are approximate. No details are guaranteed, they cannot be relied upon for any purpose and they do not form part of any agreement. No liability is taken for any error, omission or misstatement. A party must rely upon its own inspection(s). Powered by www.focalagent.com