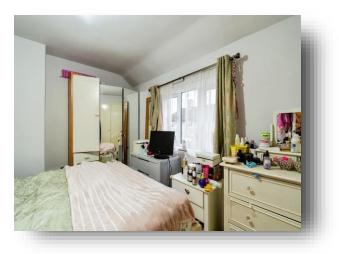

#### Entrance Hall

Lounge 12' 4" x 12' 10" max ( 3.76m x 3.91m max )

**Kitchen** 15' 11" x 7' 4" ( 4.85m x 2.24m )

Landing

**Bedroom One** 12' 8" x 10' 1" ( 3.86m x 3.07m )

**Bedroom Two** 9' 7" x 9' 11" ( 2.92m x 3.02m )