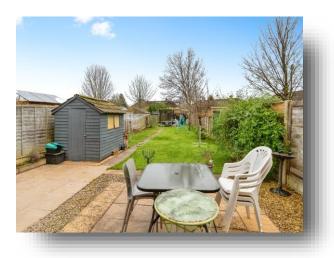

Bathroom

**Rear Garden** 

**Front Garden** 

This floor plan is for illustrative purposes only. It is not drawn to scale. Any measurements, floor areas (including any total floor area), openings and orientation are approximate. No details are guaranteed, they cannot be relied upon for any purpose and they do not form part of any agreement. No liability is taken for any error, omission or misstatement. A party must rely upon its own inspection(s). Powered by www.focalagent.com

# Marshall Street, Chippenham

- End Terrace
- Two Bedrooms
- Large Rear Garden
- Kitchen/Diner

Tenure: Freehold EPC Rating: D

offers over

£230,000