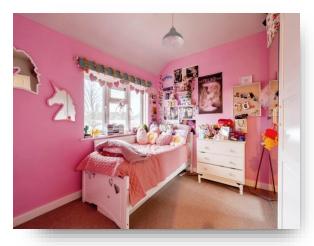

#### Entrance Hall

Lounge 12' 4" x 12' 10" max ( 3.76m x 3.91m max )

**Kitchen** 15' 11" x 7' 4" ( 4.85m x 2.24m )

Landing

**Bedroom One** 12' 8" x 10' 1" ( 3.86m x 3.07m )

**Bedroom Two** 9' 7" x 9' 11" ( 2.92m x 3.02m )