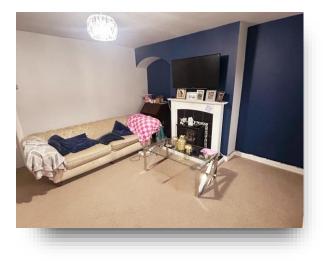

#### Entrance Hall

Lounge 12' 4" x 12' 10" max ( 3.76m x 3.91m max )

**Kitchen** 15' 11" x 7' 4" ( 4.85m x 2.24m )

Landing

**Bedroom One** 12' 8" x 10' 1" ( 3.86m x 3.07m )

**Bedroom Two** 9' 7" x 9' 11" ( 2.92m x 3.02m )