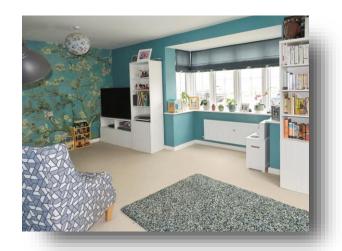

#### **Bedroom One**

11' 8" x 10' 10" ( 3.56m x 3.30m )

#### **En-Suite**

## **Bedroom Two**

10' 10" x 10' 9" ( 3.30m x 3.28m )

#### **Bedroom Three**

11' x 9' 1" Max ( 3.35m x 2.77m Max )

#### **Bedroom Four**

9' 2" x 8' 6" Max ( 2.79m x 2.59m Max )