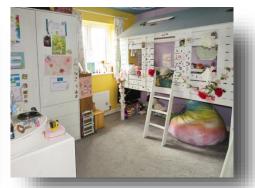

#### **Bedroom One**

11' 8" x 10' 10" ( 3.56m x 3.30m )

## **Bedroom Two**

10' 10" x 10' 9" ( 3.30m x 3.28m )

#### **Bedroom Three**

11' x 9' 1" Max ( 3.35m x 2.77m Max )

#### **Bedroom Four**

9' 2" x 8' 6" Max ( 2.79m x 2.59m Max )