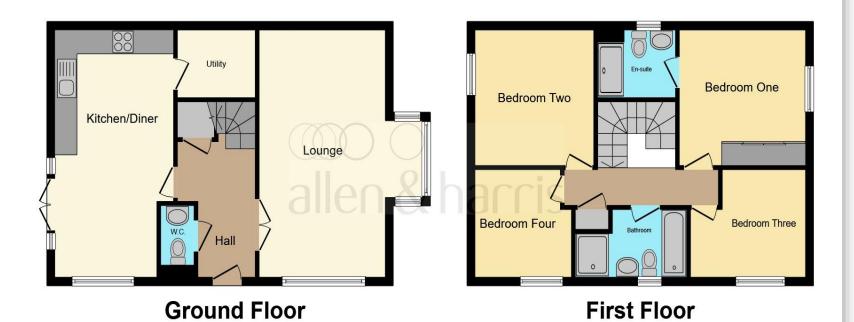

This floor plan is for illustrative purposes only. It is not drawn to scale. Any measurements, floor areas (including any total floor area), openings and orientation are approximate. No details are guaranteed, they cannot be relied upon for any purpose and they do not form part of any agreement. No liability is taken for any error, omission or misstatement. A party must rely upon its own inspection(s). Powered by www.focalagent.com

#### **Entrance Hall**

### Lounge

20' 3" x 13' 10" Max ( 6.17m x 4.22m Max )

#### Kitchen

20' 3" x 10' 7" Max ( 6.17m x 3.23m Max )

## **Utility Room**

## Landing

#### **Bedroom One**

11' 8" x 10' 10" ( 3.56m x 3.30m )

#### **En-Suite**

## **Bedroom Two**

10' 10" x 10' 9" ( 3.30m x 3.28m )

#### **Bedroom Three**

11' x 9' 1" Max ( 3.35m x 2.77m Max )

#### **Bedroom Four**

9' 2" x 8' 6" Max ( 2.79m x 2.59m Max )

#### **Bathroom**

**Front Garden** 