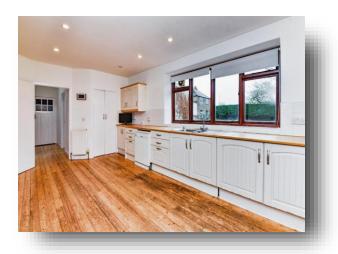

#### Dining Room

15' 11" x 14' 7" ( 4.85m x 4.45m )

**Kitchen** 12' 10" x 20' (3.91m x 6.10m)