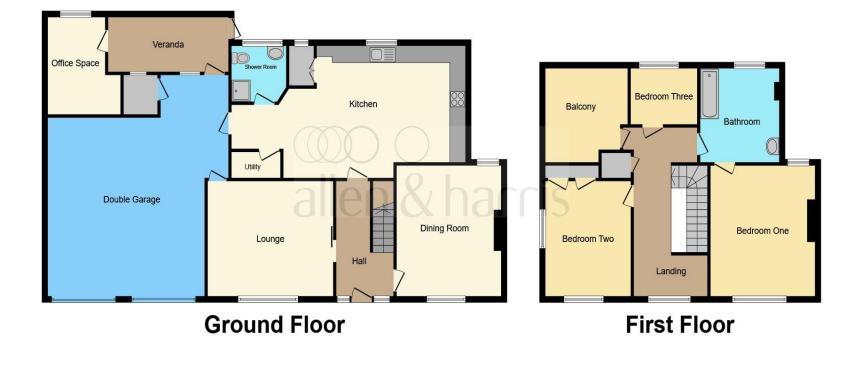

This floor plan is for illustrative purposes only. It is not drawn to scale. Any measurements, floor areas (including any total floor area), openings and orientation are approximate. No details are guaranteed, they cannot be relied upon for any purpose and they do not form part of any agreement. No liability is taken for any error, omission or misstatement. A party must rely upon its own inspection(s). Powered by www.focalagent.com

#### Lounge

13' 3" x 16' 9" ( 4.04m x 5.11m )

#### Dining Room

15' 11" x 14' 7" ( 4.85m x 4.45m )

**Kitchen** 12' 10" x 20' (3.91m x 6.10m)

#### **Cloakroom/Shower Room**

Landing

#### **Bedroom One** 16' 8" x 13' 4" ( 5.08m x 4.06m )

Ensuite

#### **Bedroom Two** 13' 3" x 14' 4" ( 4.04m x 4.37m )

**Bedroom Three** 8' 8" x 6' 4" ( 2.64m x 1.93m )

Balcony

Veranda

**Rear Garden** 

**Double Garage** 24' x 26' 5" ( 7.32m x 8.05m )