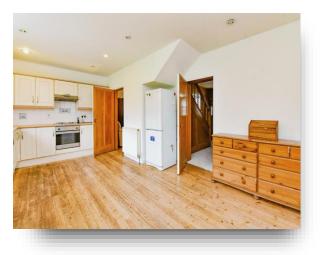

### **Entrance Hall**

#### Dining Room

15' 11" x 14' 7" ( 4.85m x 4.45m )

**Kitchen** 12' 10" x 20' (3.91m x 6.10m)