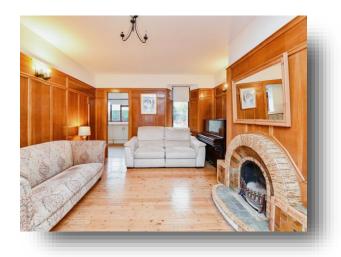

#### Lounge

13' 3" x 16' 9" ( 4.04m x 5.11m )

#### Dining Room

15' 11" x 14' 7" ( 4.85m x 4.45m )

**Kitchen** 12' 10" x 20' (3.91m x 6.10m)