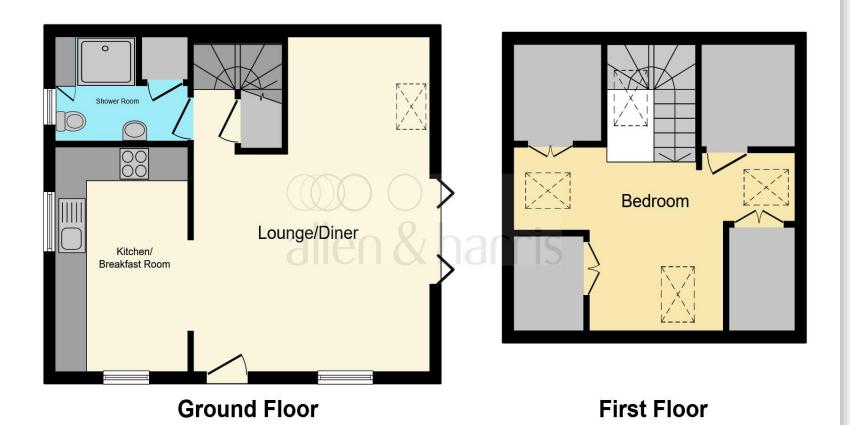

This floor plan is for illustrative purposes only. It is not drawn to scale. Any measurements, floor areas (including any total floor area), openings and orientation are approximate. No details are guaranteed, they cannot be relied upon for any purpose and they do not form part of any agreement. No liability is taken for any error, omission or misstatement. A party must rely upon its own inspection(s). Powered by www.focalagent.com

#### **Entrance Hall**

## Lounge

19' 7" x 14' 10" max ( 5.97m x 4.52m max )

#### Kitchen

12' 10" x 8' 4" ( 3.91m x 2.54m )

#### **Bathroom**

#### **Bedroom One**

16' 9" x 17' 8" max ( 5.11m x 5.38m max )