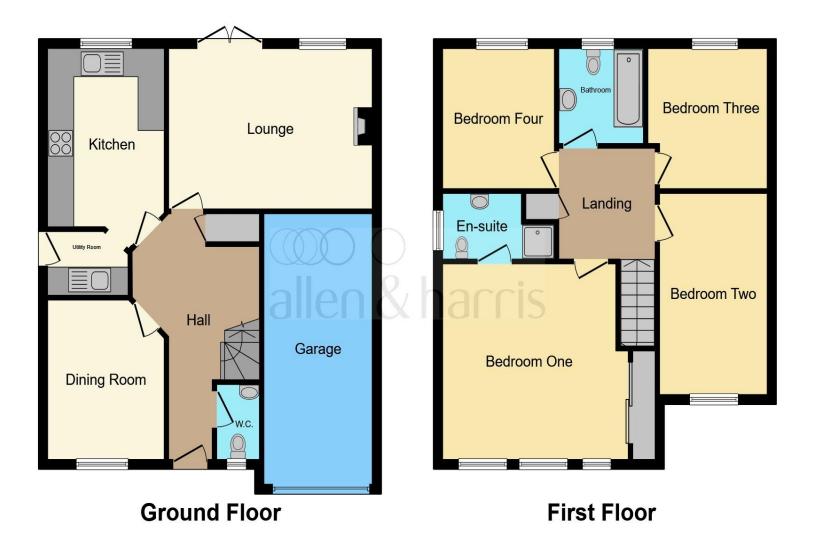

# **Curlew Drive, Chippenham**

If you are looking for a four bedroom detached family home on the popular Cepen Park North then this property is for you!

This floor plan is for illustrative purposes only. It is not drawn to scale. Any measurements, floor areas (including any total floor area), openings and orientation are approximate. No details are guaranteed, they cannot be relied upon for any purpose and they do not form part of any agreement. No liability is taken for any error, omission or misstatement. A party must rely upon its own inspection(s). Powered by www.focalagent.com

### **Entrance Hall**

## Cloakroom

## Lounge

15' 4" x 11' 9" ( 4.67m x 3.58m )

# **Dining Room**

11' 2" x 8' 8" ( 3.40m x 2.64m )

### Kitchen

8' 8" x 11' 5" ( 2.64m x 3.48m )

# **Utility Room**

# Landing

#### **Bedroom One**

15' max x 13' 11" ( 4.57m max x 4.24m )

### **Ensuite**

#### **Bedroom Two**

8' 4" x 14' 5" ( 2.54m x 4.39m )

#### **Bedroom Three**

8' x 9' 9" ( 2.44m x 2.97m )

#### **Bedroom Four**

9' x 8' 10" ( 2.74m x 2.69m )

### **Bathroom**

## Garage