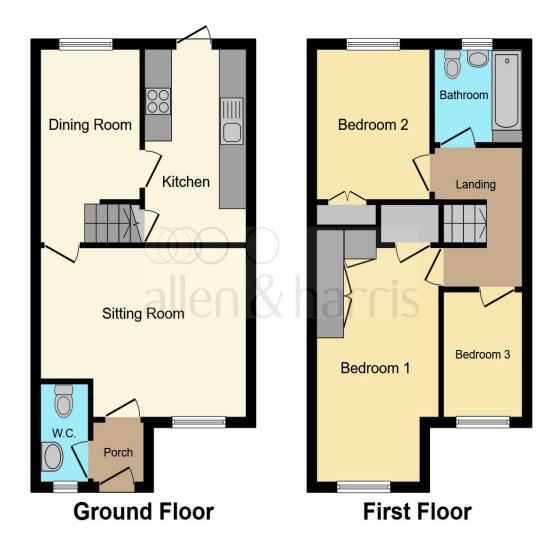

# **Selions Close, Chippenham**

If you are looking for a good size three bedroom family home with no chain and a garage then this is a must property to view!

This floor plan is for illustrative purposes only. It is not drawn to scale. Any measurements, floor areas (including any total floor area), openings and orientation are approximate. No details are guaranteed, they cannot be relied upon for any purpose and they do not form part of any agreement. No liability is taken for any error, omission or misstatement. A party must rely upon its own inspection(s). Powered by www.focalagent.com

#### **Entrance Porch**

#### Cloakroom

#### Lounge

11' 6" x 14' 9" ( 3.51m x 4.50m )

## **Dining Room**

7' 3" x 12' 11" ( 2.21m x 3.94m )

#### Kitchen

6' 11" x 13' (2.11m x 3.96m)

## Landing

#### **Bedroom One**

8' 9" x 15' 8" ( 2.67m x 4.78m )

### **Bedroom Two**

9' 11" x 8' 3" ( 3.02m x 2.51m )

#### **Bedroom Three**

5' 9" x 8' 6" ( 1.75m x 2.59m )

#### **Bathroom**

**Rear Garden** 

## Garage

**Tandem Parking** 