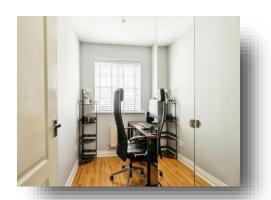

#### **Bedroom One**

8' 9" x 15' 8" ( 2.67m x 4.78m )

### **Bedroom Two**

9' 11" x 8' 3" ( 3.02m x 2.51m )

#### **Bedroom Three**

5' 9" x 8' 6" ( 1.75m x 2.59m )