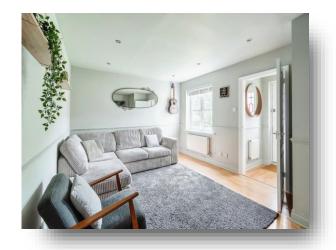

#### Lounge

11' 6" x 14' 9" ( 3.51m x 4.50m )

## **Dining Room**

7' 3" x 12' 11" ( 2.21m x 3.94m )