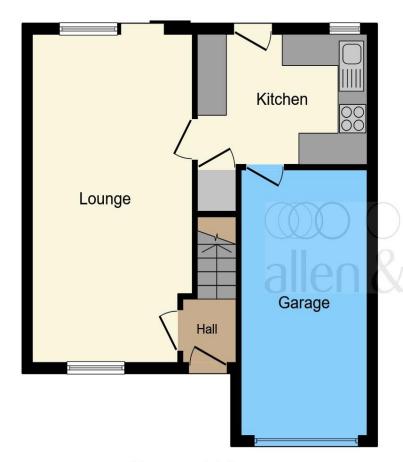

**Ground Floor** 

**First Floor** 

This floor plan is for illustrative purposes only. It is not drawn to scale. Any measurements, floor areas (including any total floor area), openings and orientation are approximate. No details are guaranteed, they cannot be relied upon for any purpose and they do not form part of any agreement. No liability is taken for any error, omission or misstatement. A party must rely upon its own inspection(s). Powered by www.focalagent.com

#### **Entrance Hall**

## Lounge

21' 2" x 10' 11" ( 6.45m x 3.33m )

#### Kitchen

12' 3" x 8' 1" ( 3.73m x 2.46m )

#### **Bathroom**

Garage

**Front Garden** 

**Rear Garden** 