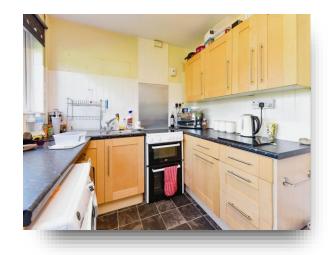

## welcome to

# **Greenway Lane, Chippenham**

Situated in a popular residential area in Chippenham, Greenway Lane is a spacious three bedroom semi-detached house benefitting from garage and driveway parking as well as generous gardens. A viewing is highly reccommended!

















**Ground Floor** 

**First Floor** 

This floor plan is for illustrative purposes only. It is not drawn to scale. Any measurements, floor areas (including any total floor area), openings and orientation are approximate. No details are guaranteed, they cannot be relied upon for any purpose and they do not form part of any agreement. No liability is taken for any error, omission or misstatement. A party must rely upon its own inspection(s). Powered by www.focalagent.com

#### **Entrance Hall**

## Lounge

21' 2" x 10' 11" ( 6.45m x 3.33m )

#### Kitchen

12' 3" x 8' 1" ( 3.73m x 2.46m )

### Landing

#### **Bedroom One**

12' 9" x 11' 1" ( 3.89m x 3.38m )

#### **Bedroom Two**

10' 11" x 8' 3" ( 3.33m x 2.51m )

#### **Bedroom Three**

12' 4" x 9' 2" ( 3.76m x 2.79m )

#### **Bat