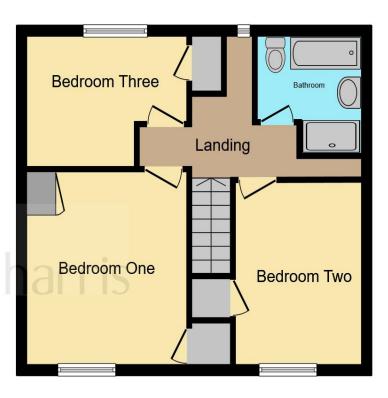

**Ground Floor** 

**First Floor** 

This floor plan is for illustrative purposes only. It is not drawn to scale. Any measurements, floor areas (including any total floor area), openings and orientation are approximate. No details are guaranteed, they cannot be relied upon for any purpose and they do not form part of any agreement. No liability is taken for any error, omission or misstatement. A party must rely upon its own inspection(s). Powered by www.focalagent.com

### Landing

#### **Bedroom One**

12' 9" x 11' 1" ( 3.89m x 3.38m )

#### **Bedroom Two**

10' 11" x 8' 3" ( 3.33m x 2.51m )

#### **Bedroom Three**

12' 4" x 9' 2" ( 3.76m x 2.79m )

#### **Bathroom**

Garage

**Front Garden** 

**Rear Garden** 