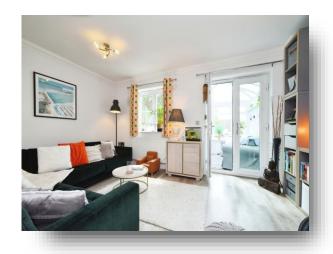

#### Lounge

15' 6" x 10' 7" ( 4.72m x 3.23m )

### Kitchen/Dining

15' 10" x 7' 10" ( 4.83m x 2.39m )