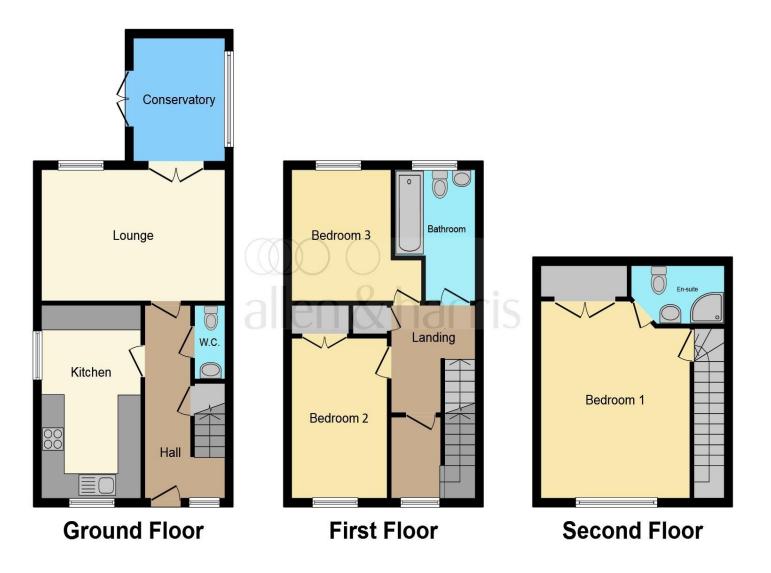

This floorplan is for illustrative purposes only and is not drawn to scale. Measurements, floor-areas, openings and orientations are approximate. They should not be relied upon for any purpose and do not form any part of an agreement. No liability is taken for any error or mis-statement. All parties must rely on their own inspections.

#### **Entrance Hall**

#### Cloakroom

#### Lounge

15' 6" x 10' 7" ( 4.72m x 3.23m )

### Kitchen/Dining

15' 10" x 7' 10" ( 4.83m x 2.39m )

### Conservatory

9' 10" x 7' 5" ( 3.00m x 2.26m )

### Landing

#### **Bedroom Two**

11' 5" x 10' 8" ( 3.48m x 3.25m )

### **Bedroom Three**

12' 7" x 8' 3" ( 3.84m x 2.51m )

### **Family Bathroom**

### **Second Floor Study Area**

#### **Master Suite**

12' 2" x 14' 11" ( 3.71m x 4.55m )

#### **Ensuite**

**Rear Garden** 