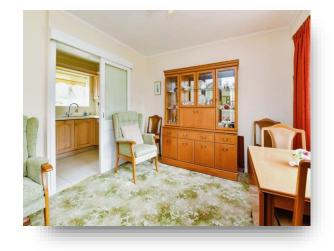

#### **Entrance Porch**

**Entrance Hall** 

**Kitchen** 10' 8" x 6' 4" ( 3.25m x 1.93m )

**Dining Room** 11' 9" x 10' 11" ( 3.58m x 3.33m )

**Lounge** 11' x 10' 7" ( 3.35m x 3.23m )

**Rear Porch** 

**Utility** 7' 9" x 11' 7" ( 2.36m x 3.53m )