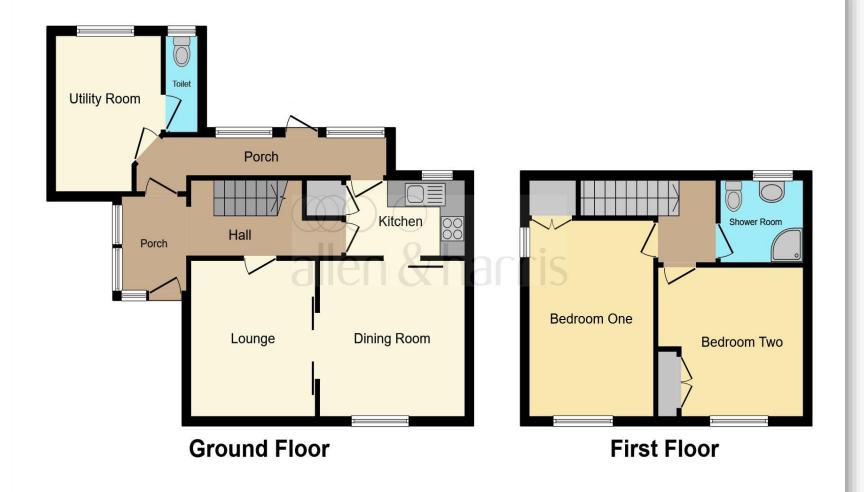

This floor plan is for illustrative purposes only. It is not drawn to scale. Any measurements, floor areas (including any total floor area), openings and orientation are approximate. No details are guaranteed, they cannot be relied upon for any purpose and they do not form part of any agreement. No liability is taken for any error, omission or misstatement. A party must rely upon its own inspection(s). Powered by www.focalagent.com

#### **Entrance Porch**

**Entrance Hall** 

**Kitchen** 10' 8" x 6' 4" ( 3.25m x 1.93m )

**Dining Room** 11' 9" x 10' 11" ( 3.58m x 3.33m )

**Lounge** 11' x 10' 7" ( 3.35m x 3.23m )

**Rear Porch** 

**Utility** 7' 9" x 11' 7" ( 2.36m x 3.53m )

Landing

**Bedroom One** 10' x 10' 4" ( 3.05m x 3.15m )

**Bedroom Two** 11' 9" x 11' (3.58m x 3.35m)

Bathroom

Garden

**Driveway Parking** 