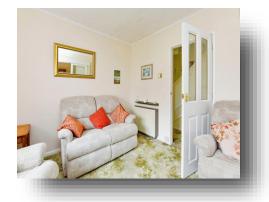

#### **Entrance Porch**

**Entrance Hall** 

**Kitchen** 10' 8" x 6' 4" ( 3.25m x 1.93m )

**Dining Room** 11' 9" x 10' 11" ( 3.58m x 3.33m )

**Lounge** 11' x 10' 7" ( 3.35m x 3.23m )

**Rear Porch** 

**Utility** 7' 9" x 11' 7" ( 2.36m x 3.53m )