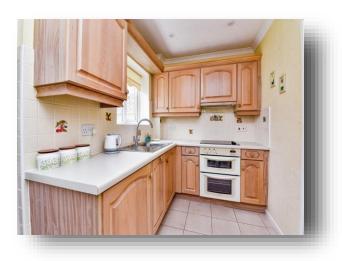

#### **Entrance Porch**

**Entrance Hall** 

**Kitchen** 10' 8" x 6' 4" ( 3.25m x 1.93m )

**Dining Room** 11' 9" x 10' 11" ( 3.58m x 3.33m )

**Lounge** 11' x 10' 7" ( 3.35m x 3.23m )

**Rear Porch** 

**Utility** 7' 9" x 11' 7" ( 2.36m x 3.53m )