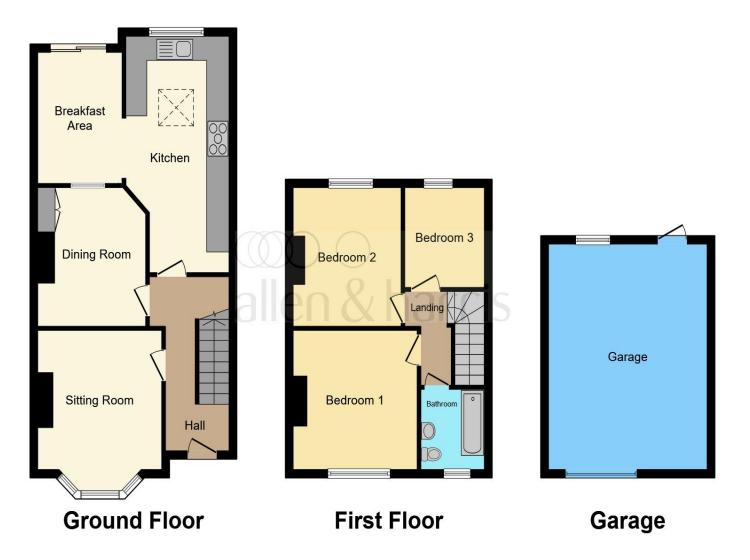

# Lowden Avenue, CHIPPENHAM

If you are looking for a lovely Character property within easy access of the mainline train station and Chippenham town centre then this property is a must view!

This floor plan is for illustrative purposes only. It is not drawn to scale. Any measurements, floor areas (including any total floor area), openings and orientation are approximate. No details are guaranteed, they cannot be relied upon for any purpose and they do not form part of any agreement. No liability is taken for any error, omission or misstatement. A party must rely upon its own inspection(s). Powered by www.focalagent.com

### **Entrance Hall**

### Lounge

13' 9" max x 11' 2" max ( 4.19m max x 3.40m max )

# **Dining Room**

10' 10" x 7' 9" ( 3.30m x 2.36m )

#### **Breakfast Room**

11' 4" x 10' 1" ( 3.45m x 3.07m )

#### Kitchen

19' 3" x 9' 7" ( 5.87m x 2.92m )

# Landing

#### **Bedroom One**

11' 5" x 10' 9" max ( 3.48m x 3.28m max )

#### **Bedroom Two**

11' 4" x 9' 9" max ( 3.45m x 2.97m max )

### **Bedroom Three**

8' 2" x 7' 2" ( 2.49m x 2.18m )

### **Bathroom**

# **Garage & Parking**