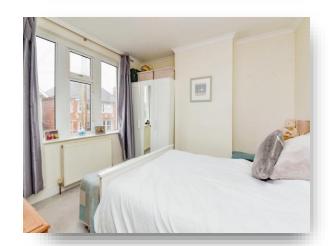

#### **Bedroom One**

11' 5" x 10' 9" max ( 3.48m x 3.28m max )

#### **Bedroom Two**

11' 4" x 9' 9" max ( 3.45m x 2.97m max )

### **Bedroom Three**

8' 2" x 7' 2" ( 2.49m x 2.18m )