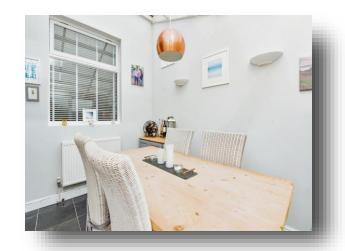

# **Dining Room**

10' 10" x 7' 9" ( 3.30m x 2.36m )

#### **Breakfast Room**

11' 4" x 10' 1" ( 3.45m x 3.07m )