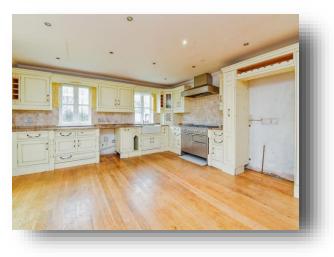

**Study** 12' 5" max x 11' 8" max ( 3.78m max x 3.56m max )

**Living Room** 20' 3" x 16' 4" ( 6.17m x 4.98m )

Entrance Hall Cloakroom

**Dining Room** 10' 9" x 14' 7" ( 3.28m x 4.45m )

Kitchen 18' 8" x 16' 5" ( 5.69m x 5.00m ) Utility Room