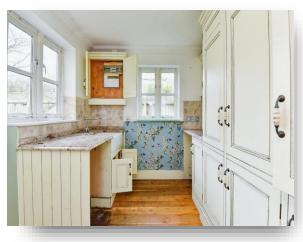

8' 3" x 8' 4" (2.51m x 2.54m)

Conservatory Landing

**Bedroom One** 17' 6" max x 16' 6" max ( 5.33m max x 5.03m max )

En-Suite

Bedroom Two

12' x 12' 6" ( 3.66m x 3.81m ) **En-Suite** 

**Bedroom Three** 14' 7" x 10' 9" ( 4.45m x 3.28m )