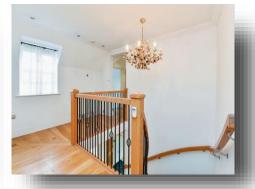

8' 3" x 8' 4" (2.51m x 2.54m)

Conservatory Landing

**Bedroom One** 17' 6" max x 16' 6" max ( 5.33m max x 5.03m max )

En-Suite

Bedroom Two

12' x 12' 6" ( 3.66m x 3.81m ) **En-Suite** 

**Bedroom Three** 14' 7" x 10' 9" ( 4.45m x 3.28m )