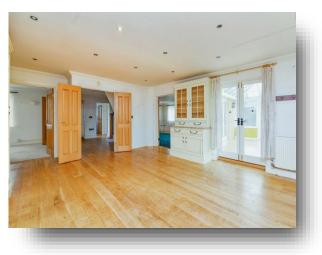

**Study** 12' 5" max x 11' 8" max ( 3.78m max x 3.56m max )

**Living Room** 20' 3" x 16' 4" ( 6.17m x 4.98m )

Entrance Hall Cloakroom

**Dining Room** 10' 9" x 14' 7" ( 3.28m x 4.45m )

Kitchen 18' 8" x 16' 5" ( 5.69m x 5.00m ) Utility Room