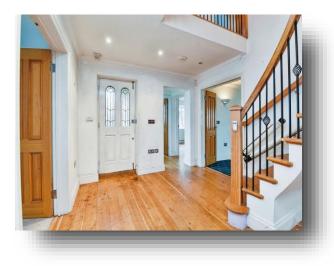

**Study** 12' 5" max x 11' 8" max ( 3.78m max x 3.56m max )

**Living Room** 20' 3" x 16' 4" ( 6.17m x 4.98m )

Entrance Hall Cloakroom

**Dining Room** 10' 9" x 14' 7" ( 3.28m x 4.45m )

Kitchen 18' 8" x 16' 5" ( 5.69m x 5.00m ) Utility Room