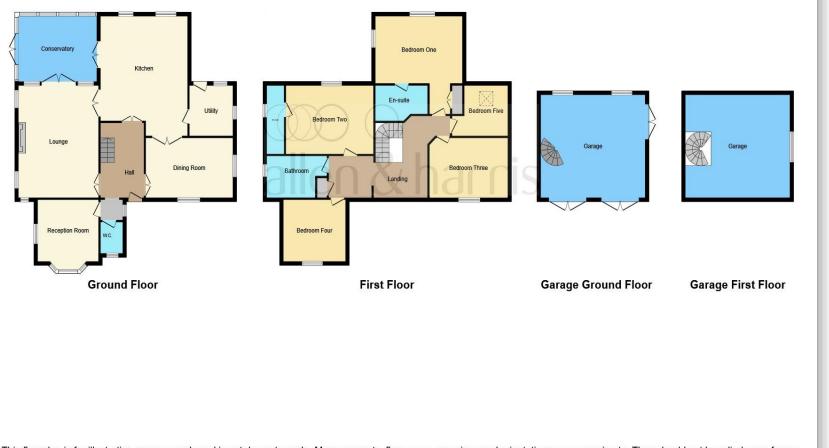

**Study** 12' 5" max x 11' 8" max ( 3.78m max x 3.56m max )

**Living Room** 20' 3" x 16' 4" ( 6.17m x 4.98m )

Entrance Hall Cloakroom

**Dining Room** 10' 9" x 14' 7" ( 3.28m x 4.45m )

Kitchen 18' 8" x 16' 5" ( 5.69m x 5.00m ) Utility Room

8' 3" x 8' 4" (2.51m x 2.54m)

Conservatory Landing

**Bedroom One** 17' 6" max x 16' 6" max ( 5.33m max x 5.03m max )

En-Suite

Bedroom Two

12' x 12' 6" ( 3.66m x 3.81m ) **En-Suite** 

**Bedroom Three** 14' 7" x 10' 9" ( 4.45m x 3.28m )

Bedroom Four

11' 9" x 11' 1" ( 3.58m x 3.38m ) Bedroom Five

10' 1" x 8' 4" ( 3.07m x 2.54m )

Family Bathroom Rear Garden Driveway Parking Double Garage

This floorplan is for illustrative purposes only and is not drawn to scale. Measurements, floor-areas, openings and orientations are approximate. They should not be relied upon for any purpose and do not form any part of an agreement. No liability is taken for any error or mis-statement. All parties must rely on their own inspections.