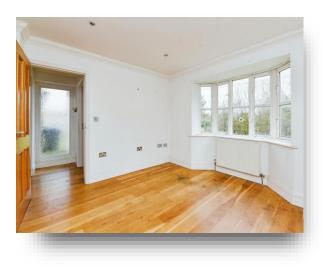

8' 3" x 8' 4" (2.51m x 2.54m)

Conservatory Landing

**Bedroom One** 17' 6" max x 16' 6" max ( 5.33m max x 5.03m max )

En-Suite

Bedroom Two

12' x 12' 6" ( 3.66m x 3.81m ) **En-Suite** 

**Bedroom Three** 14' 7" x 10' 9" ( 4.45m x 3.28m )