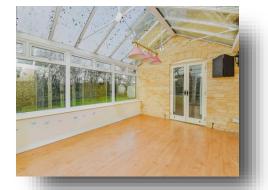

8' 3" x 8' 4" (2.51m x 2.54m)

Conservatory Landing

**Bedroom One** 17' 6" max x 16' 6" max ( 5.33m max x 5.03m max )

En-Suite

Bedroom Two

12' x 12' 6" ( 3.66m x 3.81m ) **En-Suite** 

**Bedroom Three** 14' 7" x 10' 9" ( 4.45m x 3.28m )