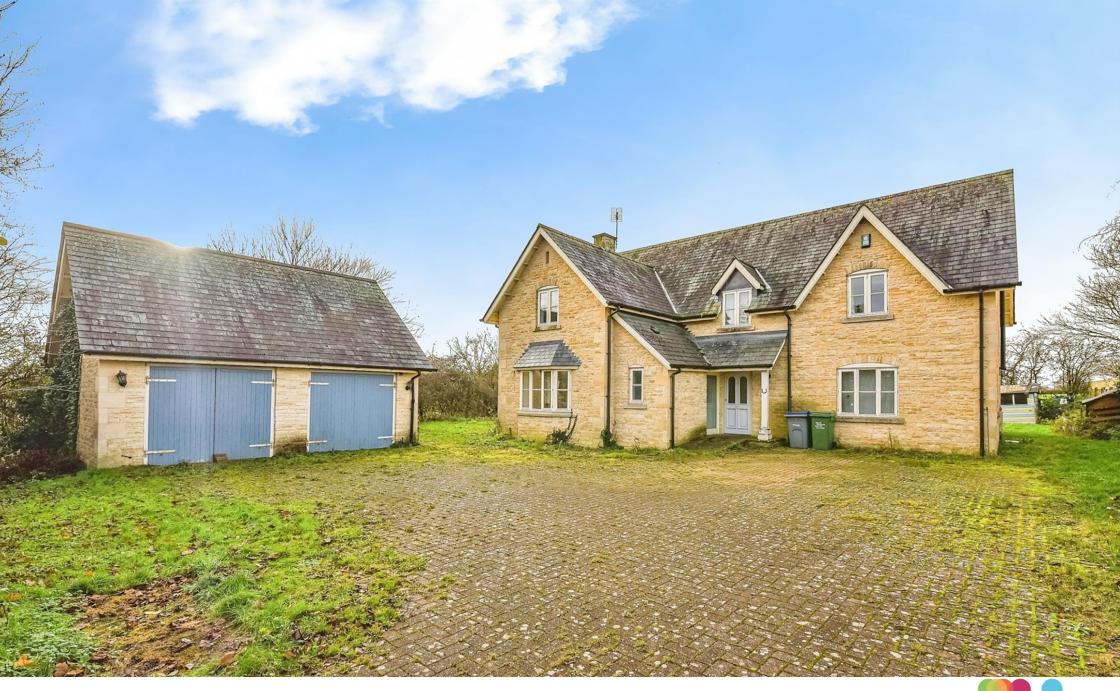

## Fairlawne, Startley, Chippenham

Fairlawne is an impressive five bedroom house situated in the premium village location of Startley. Fairlawne boasts two en-suite bathrooms, spacious accommodation throughout and also potential to improve. Externally the property benefits from a large driveway and double garage, a viewing is a must!

## Fairlawne, Startley, Chippenham

- Five Bedroom Detached House
- Two En-Suite Bathrooms
- Double Garage & Large Gated Driveway
- Sought After Village Location
- Potential to Improve

Tenure: Freehold EPC Rating: F