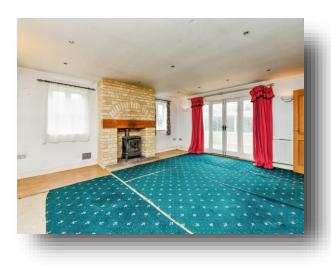

**Study** 12' 5" max x 11' 8" max ( 3.78m max x 3.56m max )

**Living Room** 20' 3" x 16' 4" ( 6.17m x 4.98m )

Entrance Hall Cloakroom

**Dining Room** 10' 9" x 14' 7" ( 3.28m x 4.45m )

Kitchen 18' 8" x 16' 5" ( 5.69m x 5.00m ) Utility Room