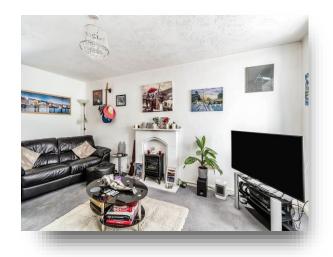

### Lounge

15' 1" x 16' 7" ( 4.60m x 5.05m )

# **Celandine Way, Chippenham**

- Three Bedrooms
- End Terraced
- Well Presented Throughout
- Perfect for Growing Families
- Large Garden

Tenure: Freehold EPC Rating: D

offers over

£320,000

Please note the marker reflects the postcode not the actual property