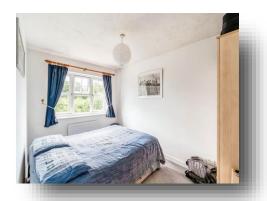

#### **Bedroom One**

8' 7" x 13' 4" ( 2.62m x 4.06m )

#### **Bedroom Two**

8' 4" x 12' 1" ( 2.54m x 3.68m )

#### **Bedroom Three**

6' 4" x 8' 8" ( 1.93m x 2.64m )