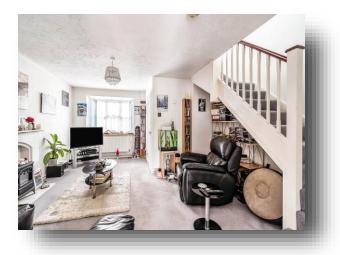

### Lounge

15' 1" x 16' 7" ( 4.60m x 5.05m )

# **Celandine Way, Chippenham**

- Three Bedrooms
- End Terraced
- Well Presented Throughout
- Perfect for Growing Families
- Large Garden

Tenure: Freehold EPC Rating: D

offers over

£320,000

Please note the marker reflects the postcode not the actual property