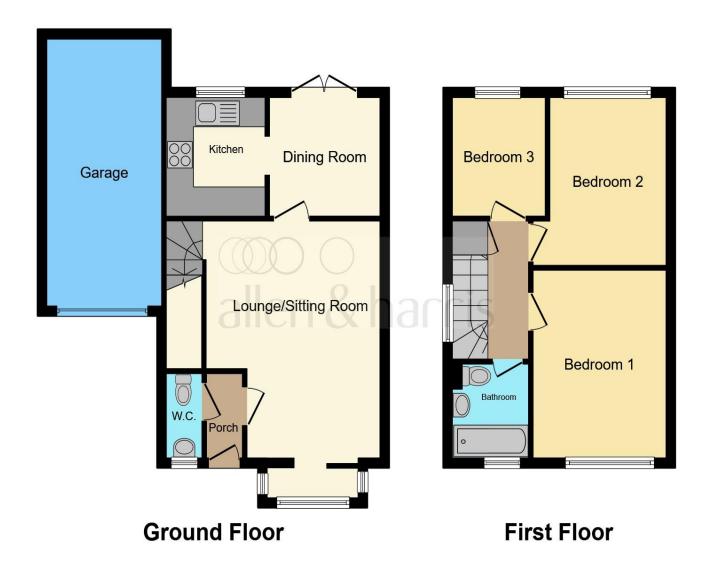

This floorplan is for illustrative purposes only and is not drawn to scale. Measurements, floor-areas, openings and orientations are approximate. They should not be relied upon for any purpose and do not form any part of an agreement. No liability is taken for any error or mis-statement. All parties must rely on their own inspections.

### **Entrance Hall**

### Cloakroom

### Lounge

15' 1" x 16' 7" ( 4.60m x 5.05m )

## **Dining Area**

8' 2" x 9' 4" ( 2.49m x 2.84m )

#### Kitchen

6' 6" x 8' 6" ( 1.98m x 2.59m )

### **First Floor**

## Landing

#### **Bedroom One**

8' 7" x 13' 4" ( 2.62m x 4.06m )

#### **Bedroom Two**

8' 4" x 12' 1" ( 2.54m x 3.68m )

#### **Bedroom Three**

6' 4" x 8' 8" ( 1.93m x 2.64m )

#### **Bathroom**

**Front Garden** 

**Rear Garden** 

#### Garage

8' 6" x 17' 8" ( 2.59m x 5.38m )